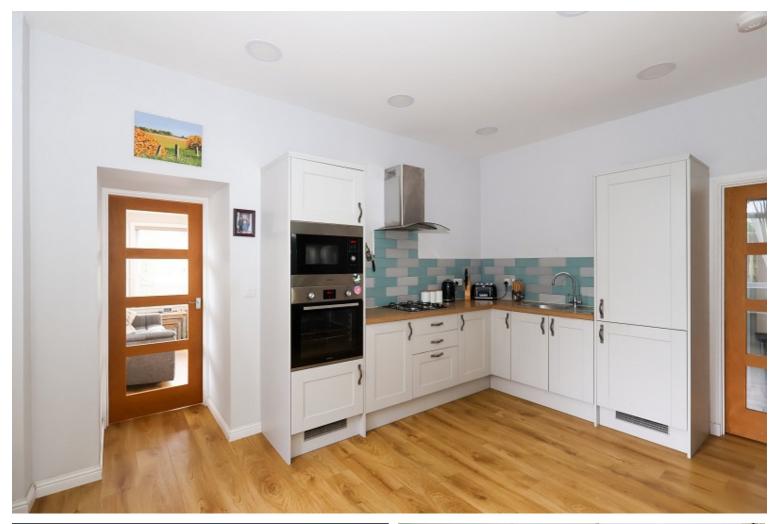

### Description

Fantastic opportunity to purchase this beautifully presented three-bedroom semi-detached home, set in a peaceful countryside location with flexible living space and excellent outdoor features. This property is ideal for families or those looking for a quiet lifestyle within easy reach of Inverness. The sunroom to the rear provides a bright and welcoming lounge space, perfect for relaxing and enjoying the open outlook. The kitchen/diner is well-appointed with a good range of wall and base units and ample space for family dining. Integrated appliances include a gas hob, electric oven, extractor, fridge/freezer, and microwave. A useful utility room is located at the front entrance and houses a freestanding washing machine and tumble dryer. Also on the ground floor is a spacious double bedroom and a modern shower room. Upstairs, there are two further bedrooms, one of which benefits from a walk-in dressing room. The family bathroom is generously sized and features a walk-in shower and separate bath, providing a stylish and contemporary finish. There is LPG gas heating and double glazing throughout. Externally, the property offers private driveway parking to the front, along with an additional shared access driveway to the side. The garage has both electricity and plumbing in place and is currently linked to a fantastic bar area, complete with French doors that open onto a private patio, the perfect space for outdoor entertaining. Overall, this is a fantastic opportunity to acquire a well-maintained home with a flexible layout, generous accommodation, and a peaceful rural outlook.

### Extras

All fitted floor coverings, fixtures and fittings, including all light fittings. Curtains, curtain poles and window blinds. Integrated appliances include the gas hob, electric oven, extractor, fridge/freezer and microwave. Washing machine and tumble dryer.