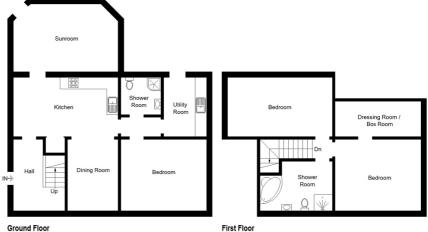

### Room Dimensions

Sun Lounge

Kitchen / Diner

**Utility Room** 

Bedroom 1

**Shower Room** 

Chower Room

Bedroom 2

Bedroom 3

**Dressing Room** 

Bathroom

**Bar/Games Room** 

Garage

(22' 0" x 14' 10") or (6.71m x 4.52m) (10' 11" x 5' 11") or (3.32m x 1.80m) (14' 1" x 10' 9") or (4.30m x 3.28m) (6' 2" x 6' 4") or (1.87m x 1.93m) (12' 4" x 12' 8") or (3.75m x 3.86m) (15' 3" x 10' 5") or (4.65m x 3.17m) (11' 8" x 5' 9") or (3.55m x 1.75m) (9' 4" x 12' 8") or (2.84m x 3.86m) (14' 7" x 10' 8") or (4.44m x 3.24m) (14' 1" x 14' 7") or (4.30m x 4.44m)

(15' 1" x 12' 3") or (4.59m x 3.74m)