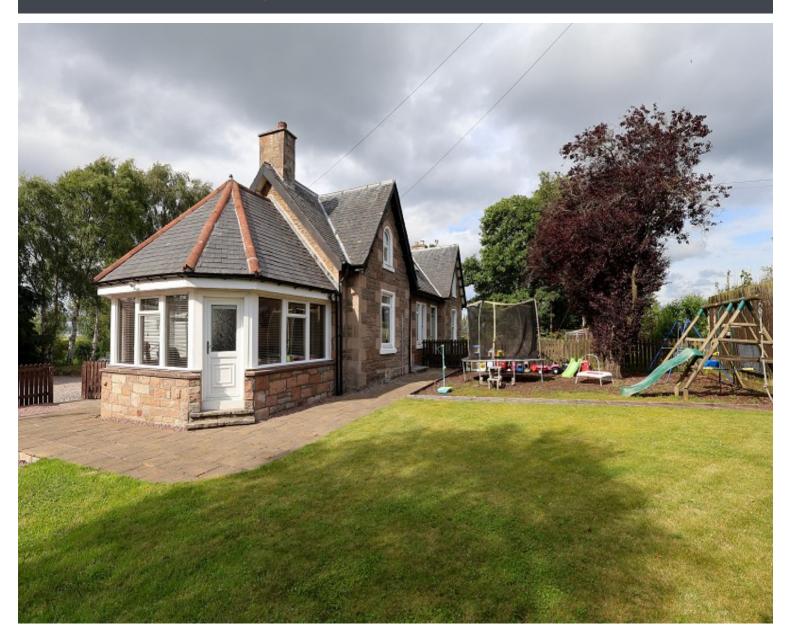

### **Overview**

- Spacious semi-detached cottage in rarely available location
- Sought after Culloden Academy catchment area
- Lounge/sunroom, kitchen/diner, 3 double bedrooms, family bathroom, shower room and utility
- Enclosed sunny garden, detached garage with bar, enclosed and open driveway
- Ideal for families or those looking for semi-rural living
- EPC Band E

### Description

Fantastic opportunity to purchase this beautifully presented three-bedroom semi-detached home, set in a peaceful countryside location with flexible living space and excellent outdoor features. This property is ideal for families or those looking for a quiet lifestyle within easy reach of Inverness. The sunroom to the rear provides a bright and welcoming lounge space, perfect for relaxing and enjoying the open outlook. The kitchen/diner is well-appointed with a good range of wall and base units and ample space for family dining. Integrated appliances include a gas hob, electric oven, extractor, fridge/freezer, and microwave. A useful utility room is located at the front entrance and houses a freestanding washing machine and tumble dryer. Also on the ground floor is a spacious double bedroom and a modern shower room. Upstairs, there are two further bedrooms, one of which benefits from a walk-in dressing room. The family bathroom is generously sized and features a walk-in shower and separate bath, providing a stylish and contemporary finish. There is LPG gas heating and double glazing throughout. Externally, the property offers private driveway parking to the front, along with an additional shared access driveway to the side. The garage has both electricity and plumbing in place and is currently linked to a fantastic bar area, complete with French doors that open onto a private patio, the perfect space for outdoor entertaining. Overall, this is a fantastic opportunity to acquire a well-maintained home with a flexible layout, generous accommodation, and a peaceful rural outlook.