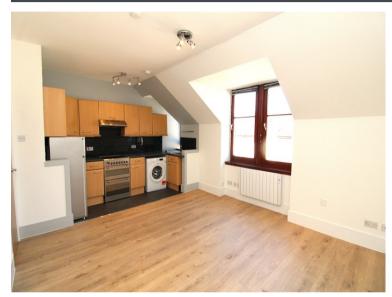

There is a spacious open plan lounge/kitchen which has lots of natural light and open to the modern kitchen area with electric cooker, extractor, fridge freezer and washing machine which are included in the sale. There is a bright and airy double bedroom and a shower room completes the accommodation. Two useful cupboards from the hallway and external store and attic. On-street permit parking.

## Rooms

**Lounge/Kitchen** (11' 10" x 17' 5") or (3.61m x 5.32m)

**Bedroom** (9' 7" x 12' 10") or (2.91m x 3.92m)

**Bathroom** (3' 8" x 6' 8") or (1.11m x 2.04m)