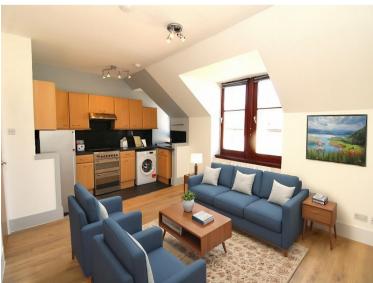

There is a spacious open plan lounge/kitchen which has lots of natural light and open to the modern kitchen area with electric cooker, extractor, fridge freezer and washing machine which are included in the sale. There is a bright and airy double bedroom and a shower room completes the accommodation. Two useful cupboards from the hallway and external store and attic. On-street permit parking.

## Rooms

**Lounge/Kitchen** (11' 10" x 17' 5") or (3.61m x 5.32m)

**Bedroom** (9' 7" x 12' 10") or (2.91m x 3.92m)

**Bathroom** (3' 8" x 6' 8") or (1.11m x 2.04m)