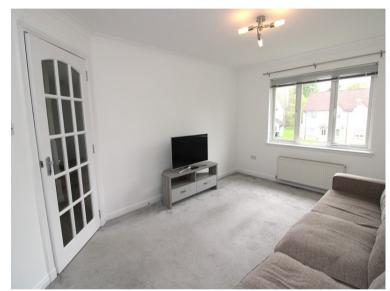

The lounge is bright and spacious and can easily accommodate a small dining table and chairs. The kitchen has an integrated gas hob, electric oven and extractor with space for a fridge/freezer and washing machine/dryer which are also included in the sale. There are two double bedrooms both of which benefit from fitted wardrobes. Completing the accommodation is the bathroom with a shower over the bath. A hall cupboard and partially floored loft provide plenty of additional storage. There is double glazing throughout and gas central heating. Outside, the grounds are communal and maintained with ample parking spaces for both residents and visitor

#### Rooms

**Lounge** (14' 4" x 11' 0") or (4.36m x 3.35m)

**Kitchen** (7' 6" x 9' 10") or (2.29m x 3.00m)

**Bedroom 1** (11' 9" x 8' 10") or (3.59m x 2.69m)

**Bedroom 2** (11' 9" x 8' 10") or (3.59m x 2.69m)