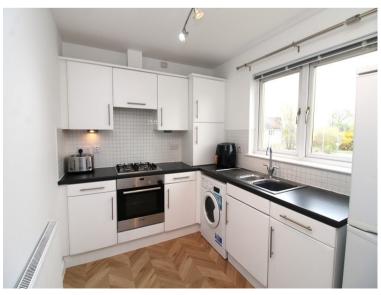

The lounge is bright and spacious and can easily accommodate a small dining table and chairs. The kitchen has an integrated gas hob, electric oven and extractor with space for a fridge/freezer and washing machine/dryer which are also included in the sale. There are two double bedrooms both of which benefit from fitted wardrobes. Completing the accommodation is the bathroom with a shower over the bath. A hall cupboard and partially floored loft provide plenty of additional storage. There is double glazing throughout and gas central heating. Outside, the grounds are communal and maintained with ample parking spaces for both residents and visitor

#### Extras

All fitted floor coverings, fixtures and fittings. Window blinds and curtain poles. Integrated appliances including gas hob, electric oven and extractor. Fridge/Freezer and washing machine.