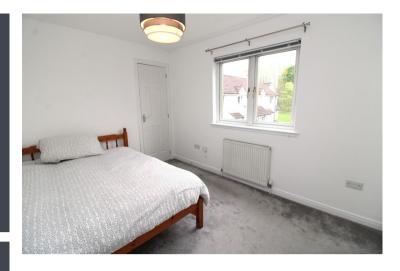

The lounge is bright and spacious and can easily accommodate a small dining table and chairs. The kitchen has an integrated gas hob, electric oven and extractor with space for a fridge/freezer and washing machine/dryer which are also included in the sale. There are two double bedrooms both of which benefit from fitted wardrobes. Completing the accommodation is the bathroom with a shower over the bath. A hall cupboard and partially floored loft provide plenty of additional storage. There is double glazing throughout and gas central heating. Outside, the grounds are communal and maintained with ample parking spaces for both residents and visitor

#### Rooms

**Lounge** (14' 4" x 11' 0") or (4.36m x 3.35m)

**Kitchen** (7' 6" x 9' 10") or (2.29m x 3.00m)

**Bedroom 1** (11' 9" x 8' 10") or (3.59m x 2.69m)

**Bedroom 2** (11' 9" x 8' 10") or (3.59m x 2.69m)