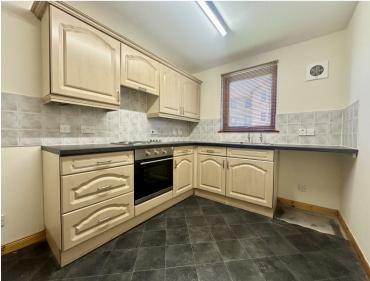

There is a spacious lounge which has space for a small table and chairs. The fitted kitchen has ample units and work surface, and comes with integrated electric hob, oven, extractor with space available for a separate fridge/freezer and washing machine. The property offers two generously sized double bedrooms, one with a fitted wardrobe. Completing the accommodation is a family bathroom with shower over the bath. A hall cupboard provides additional storage. There is electric storage heating and double glazing throughout. Off street parking outside the property is available with plenty visitor spaces. The size and location would make this an ideal purchase for first time buyers or those looking for a fantastic investment opportunity in a prime location close to the city centre.

## Rooms

**Lounge** (15' 2" x 11' 4") or (4.62m x 3.46m)

**Kitchen** (11' 1" x 9' 9") or (3.39m x 2.97m)

**Bedroom 1** (11' 1" x 9' 11") or (3.37m x 3.01m)

**Bedroom 2** (13' 11" x 9' 5") or (4.23m x 2.86m)