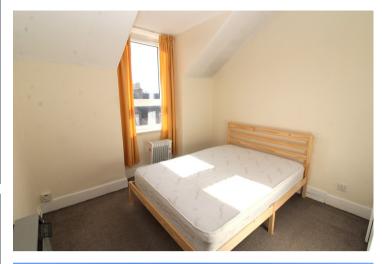

Spacious one bedroom, top floor flat close to the centre of Inverness. This property would make an ideal investment or a first time buy. The spacious lounge is located to the rear with a window overlooking the rear garden. The fitted kitchen comes with a free standing electric cooker, fridge/ freezer and a washing machine. The double sized bedroom comes with fitted storage. Completing the accommodation is the bathroom. There is a storage cupboard off the hallway. This property benefits from electric storage heating throughout. There is on street parking, a communal drying area and a shed for extra storage. The property's central location makes an ideal purchase for either first time buyers or those looking to invest.

# Rooms

**Lounge** (13' 3" x 10' 0") or (4.04m x 3.04m)

**Kitchen** (8' 7" x 9' 2") or (2.62m x 2.79m)

**Bathroom** (4' 4" x 5' 8") or (1.31m x 1.72m)

**Bedroom** (9' 4" x 10' 10") or (2.84m x 3.30m)