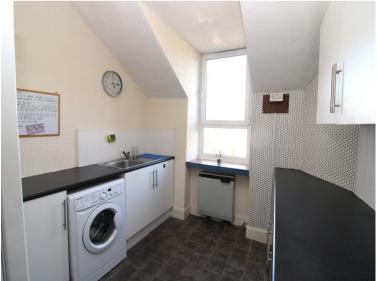

Spacious one bedroom, top floor flat close to the centre of Inverness. This property would make an ideal investment or a first time buy. The spacious lounge is located to the rear with a window overlooking the rear garden. The fitted kitchen comes with a free standing electric cooker, fridge/ freezer and a washing machine. The double sized bedroom comes with fitted storage. Completing the accommodation is the bathroom. There is a storage cupboard off the hallway. This property benefits from electric storage heating throughout. There is on street parking, a communal drying area and a shed for extra storage. The property's central location makes an ideal purchase for either first time buyers or those looking to invest.

### **Extras**

All fitted floor coverings, fixtures and fittings, including all light fittings. Curtains and curtain poles. Electric cooker, fridge/freezer and washing machine. Garden shed.