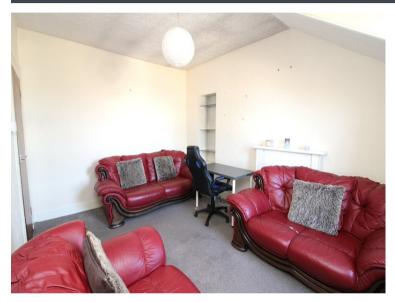

Spacious one bedroom, top floor flat close to the centre of Inverness. This property would make an ideal investment or a first time buy. The spacious lounge is located to the rear with a window overlooking the rear garden. The fitted kitchen comes with a free standing electric cooker, fridge/ freezer and a washing machine. The double sized bedroom comes with fitted storage. Completing the accommodation is the bathroom. There is a storage cupboard off the hallway. This property benefits from electric storage heating throughout. There is on street parking, a communal drying area and a shed for extra storage. The property's central location makes an ideal purchase for either first time buyers or those looking to invest.

# Rooms

**Lounge** (13' 3" x 10' 0") or (4.04m x 3.04m)

**Kitchen** (8' 7" x 9' 2") or (2.62m x 2.79m)

**Bathroom** (4' 4" x 5' 8") or (1.31m x 1.72m)

**Bedroom** (9' 4" x 10' 10") or (2.84m x 3.30m)