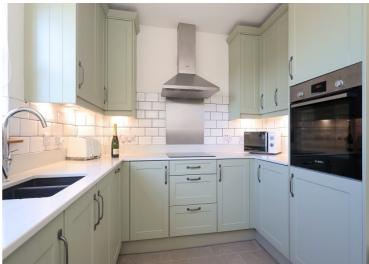

#### Description

An exceptional opportunity to own a spacious and stylish two-bedroom upper-floor apartment, set in a rarely available and characterful courtyard development. Enjoying an elevated position with a semi-rural feel, this home offers breathtaking open views of the surrounding countryside while being conveniently close to amenities. The bright lounge is the heart of the home, featuring a window and adjacent French doors with a Juliette balcony, flooding the space with natural light and framing the beautiful rolling hills beyond. A feature fireplace with a living gas fire adds warmth and character, and theres plenty of space for a dining area, making this the perfect spot to relax or entertain. The property has been recently decorated and benefits from a stylish Wren kitchen, with integrated appliances including an induction hob, oven, extractor, dishwasher and washer/dryer. The fridge/freezer is also included in the sale. This sleek and functional space is perfect for those who love to cook. Both double bedrooms offer fitted storage, while the principal bedroom benefits from an ensuite shower room with a mains-powered shower. A well-appointed family bathroom with a shower over the bath completes the accommodation. Storage is a standout feature of this home, with three large hall cupboards, deep fitted wardrobes, and an extensive floored loft accessed via a Ramsay ladder, complete with power and lighting, ideal for additional storage. The property benefits from double glazing and gas central heating for year-round comfort. Externally, there is a designated parking space within the courtyard, with additional visitor parking available. This stunning apartment is perfect for professionals, downsizers, or those seeking a tranquil yet well-connected home. With its recent upgrades, modern finishes, and unbeatable views, this is a must-see property!

#### Room Dimensions

**Lounge** (14' 1" x 11' 1") or (4.30m x 3.37m)

**Kitchen** (8' 1" x 10' 4") or (2.46m x 3.14m)

**Principal Bedroom** (10' 0" x 12' 1") or (3.06m x 3.69m)

**Principal Bedroom En Suite** (5' 9" x 9' 7") or (1.75m x 2.91m)

#### **Extras**

All fitted floor coverings, fixtures and fittings, including all light fittings with the exception of the lounge. Curtain poles and window blinds. Integrated appliances include an induction hob, oven, extractor, dishwasher and washer/dryer. Fridge/freezer.