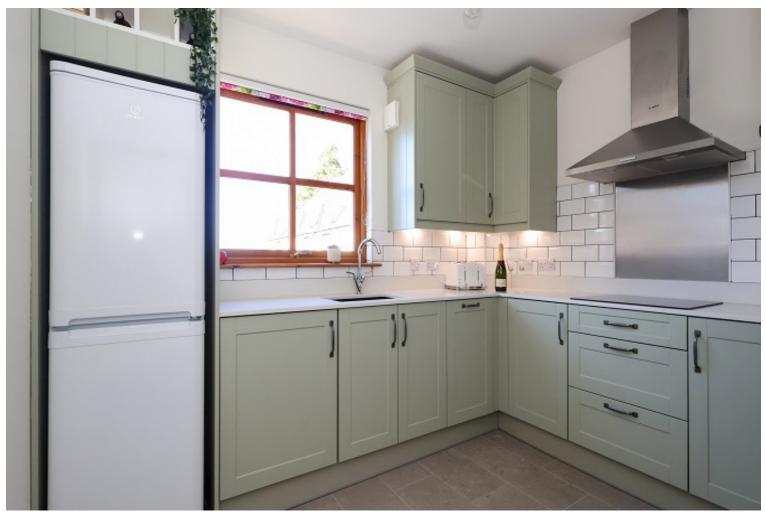

#### Description

An exceptional opportunity to own a spacious and stylish two-bedroom upper-floor apartment, set in a rarely available and characterful courtyard development. Enjoying an elevated position with a semi-rural feel, this home offers breathtaking open views of the surrounding countryside while being conveniently close to amenities. The bright lounge is the heart of the home, featuring a window and adjacent French doors with a Juliette balcony, flooding the space with natural light and framing the beautiful rolling hills beyond. A feature fireplace with a living gas fire adds warmth and character, and theres plenty of space for a dining area, making this the perfect spot to relax or entertain. The property has been recently decorated and benefits from a stylish Wren kitchen, with integrated appliances including an induction hob, oven, extractor, dishwasher and washer/dryer. The fridge/freezer is also included in the sale. This sleek and functional space is perfect for those who love to cook. Both double bedrooms offer fitted storage, while the principal bedroom benefits from an ensuite shower room with a mains-powered shower. A well-appointed family bathroom with a shower over the bath completes the accommodation. Storage is a standout feature of this home, with three large hall cupboards, deep fitted wardrobes, and an extensive floored loft accessed via a Ramsay ladder, complete with power and lighting, ideal for additional storage. The property benefits from double glazing and gas central heating for year-round comfort. Externally, there is a designated parking space within the courtyard, with additional visitor parking available. This stunning apartment is perfect for professionals, downsizers, or those seeking a tranquil yet well-connected home. With its recent upgrades, modern finishes, and unbeatable views, this is a must-see property!

#### **Extras**

All fitted floor coverings, fixtures and fittings, including all light fittings with the exception of the lounge. Curtain poles and window blinds. Integrated appliances include an induction hob, oven, extractor, dishwasher and washer/dryer. Fridge/freezer.