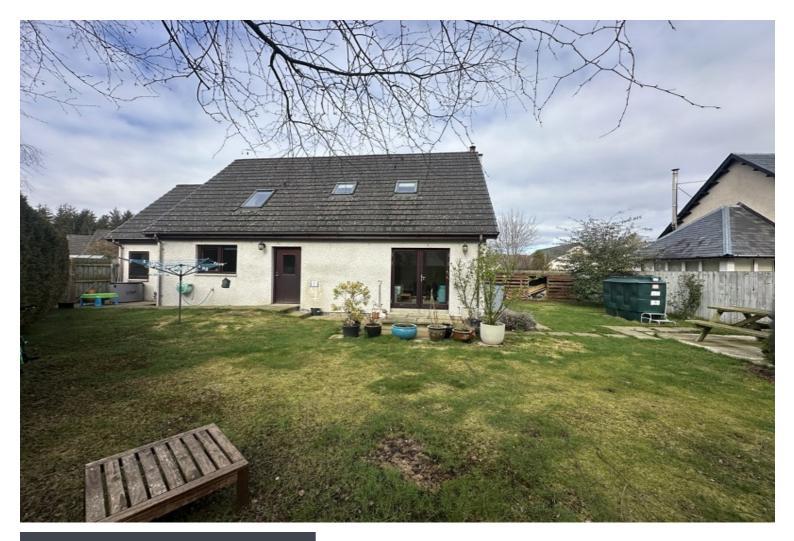

#### **Description**

Fantastic opportunity to purchase a spacious detached villa located in the popular village of Munlochy, on the Black Isle. This accommodation would suit a family or a couple alike, looking for a quality family home in a quiet, peaceful location, yet with easy access to the A9, Inverness and Dingwall. The property consists of a cosy lounge featuring a woodburning stove complete with wooden mantle and slate heath. The modern kitchen offers an integrated dishwasher and a free standing electric cooker. There is space for a fridge/ freezer and access to the utility room which has a stainless steel sink and space for a washing machine and tumble dryer. The dining room is currently utilised as a family room and enjoys ample natural light due to the French doors leading to the rear garden, there is ample space to accommodate a table and 6 chairs, A guest bedroom, with integrated wardrobes and shower room completes the accommodation on the ground floor. The principal bedroom boasts a walk-in wardrobe and ensuite shower room. There are two further bedrooms, which share a large jack and jill cupboard providing great storage, and the family bathroom. There is double glazing and oil fired central heating throughout. Outside there is plenty of parking with a large driveway for up to 4 cars and a garage. The spacious gardens are mainly laid to lawn and surrounded by mature hedging and fencing, creating a private and peaceful outdoor space. The generous size of this property, coupled with the gardens and location make it a superb choice for the discerning buyer looking for a semi-rural property - within easy commuting distance.