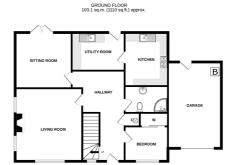

#### Room Dimensions

 Lounge
 (16' 1" x 12' 1") or (4.90m x 3.69m)

 Kitchen / Diner
 (11' 6" x 9' 10") or (3.50m x 2.99m)

 Utility Room
 (9' 7" x 5' 10") or (2.92m x 1.78m)

 Sun Room
 (10' 7" x 9' 10") or (3.22m x 3.00m)

**Bedroom 4 (downstairs)** (11' 6" x 8' 10") or (3.50m x 2.70m)

**Shower Room** (11' 7" x 4' 7") or (3.52m x 1.39m)

**Principal Bedroom** (12' 1" x 13' 1") or (3.69m x 4.0m)

**Principal Bedroom En Suite** (6' 4" x 6' 6") or (1.94m x 1.98m)

**Bathroom** (6' 4" x 8' 1") or (1.93m x 2.47m)

**Bedroom 2** (11' 1" x 9' 10") or (3.39m x 3.00m)

**Bedroom 3** (10' 6" x 11' 7") or (3.19m x 3.52m)