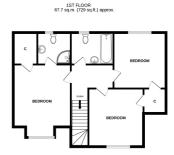

**Bedroom 4 (downstairs)** (11' 6" x 8' 10") or (3.50m x 2.70m)

**Shower Room** (11' 7" x 4' 7") or (3.52m x 1.39m)

**Principal Bedroom** (12' 1" x 13' 1") or (3.69m x 4.0m)

**Principal Bedroom En Suite** (6' 4" x 6' 6") or (1.94m x 1.98m)

**Bathroom** (6' 4" x 8' 1") or (1.93m x 2.47m)

**Bedroom 2** (11' 1" x 9' 10") or (3.39m x 3.00m)

**Bedroom 3** (10' 6" x 11' 7") or (3.19m x 3.52m)