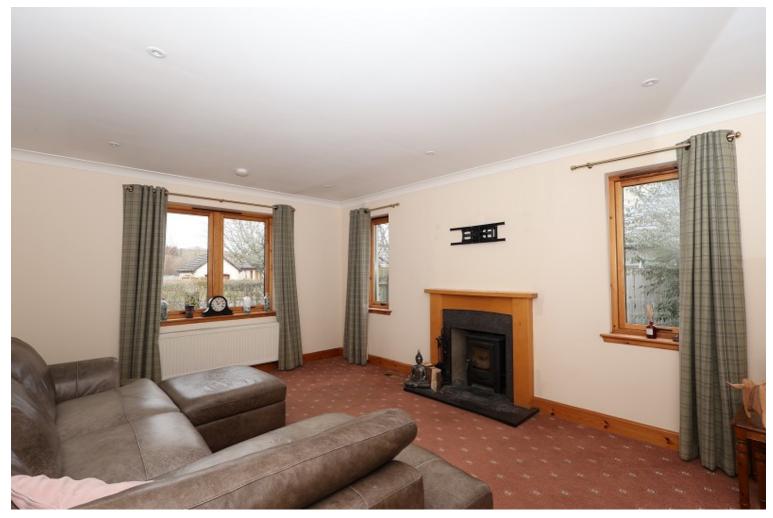

#### **Description**

Fantastic opportunity to purchase a spacious detached villa located in the popular village of Munlochy, on the Black Isle. This accommodation would suit a family or a couple alike, looking for a quality family home in a quiet, peaceful location, yet with easy access to the A9, Inverness and Dingwall. The property consists of a cosy lounge featuring a woodburning stove complete with wooden mantle and slate heath. The modern kitchen offers an integrated dishwasher and a free standing electric cooker. There is space for a fridge/ freezer and access to the utility room which has a stainless steel sink and space for a washing machine and tumble dryer. The dining room is currently utilised as a family room and enjoys ample natural light due to the French doors leading to the rear garden, there is ample space to accommodate a table and 6 chairs, A guest bedroom, with integrated wardrobes and shower room completes the accommodation on the ground floor. The principal bedroom boasts a walk-in wardrobe and ensuite shower room. There are two further bedrooms, which share a large jack and jill cupboard providing great storage, and the family bathroom. There is double glazing and oil fired central heating throughout. Outside there is plenty of parking with a large driveway for up to 4 cars and a garage. The spacious gardens are mainly laid to lawn and surrounded by mature hedging and fencing, creating a private and peaceful outdoor space. The generous size of this property, coupled with the gardens and location make it a superb choice for the discerning buyer looking for a semi-rural property - within easy commuting distance.

#### Room Dimensions

 Lounge
 (16' 1" x 12' 1") or (4.90m x 3.69m)

 Kitchen / Diner
 (11' 6" x 9' 10") or (3.50m x 2.99m)

 Utility Room
 (9' 7" x 5' 10") or (2.92m x 1.78m)

 Sun Room
 (10' 7" x 9' 10") or (3.22m x 3.00m)