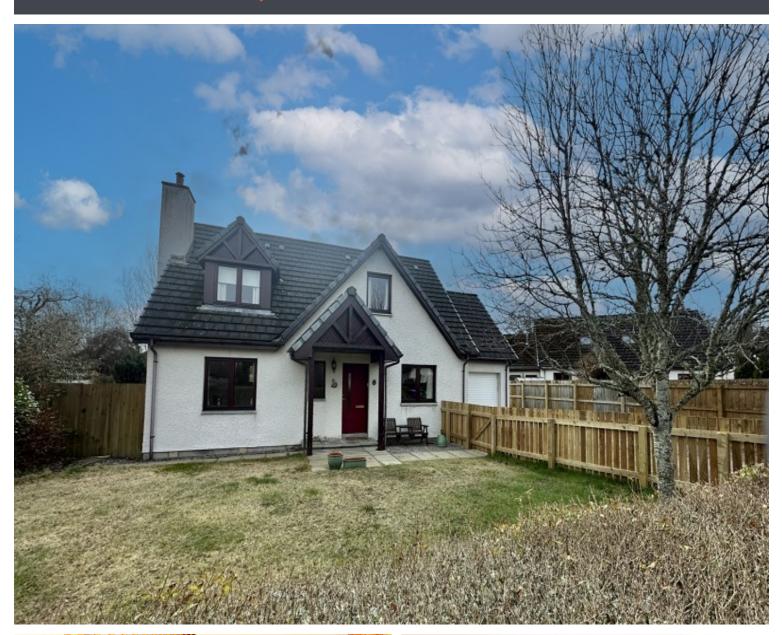

## 6 Hillpark Brae, Munlochy

#### **Overview**

- Spacious 4 bedroom detached villa in move in condition
- Located in the popular village of Munlochy on the Black Isle
- Lounge, kitchen, dining room, utility, guest bedroom, shower room
- 3 double bedrooms, principal ensuite, family bathroom
- Large private enclosed garden, garage, drive for 4
- EPC Band C

#### **Description**

Fantastic opportunity to purchase a spacious detached villa located in the popular village of Munlochy, on the Black Isle. This accommodation would suit a family or a couple alike, looking for a quality family home in a quiet, peaceful location, yet with easy access to the A9, Inverness and Dingwall. The property consists of a cosy lounge featuring a woodburning stove complete with wooden mantle and slate heath. The modern kitchen offers an integrated dishwasher and a free standing electric cooker. There is space for a fridge/ freezer and access to the utility room which has a stainless steel sink and space for a washing machine and tumble dryer. The dining room is currently utilised as a family room and enjoys ample natural light due to the French doors leading to the rear garden, there is ample space to accommodate a table and 6 chairs, A guest bedroom, with integrated wardrobes and shower room completes the accommodation on the ground floor. The principal bedroom boasts a walk-in wardrobe and ensuite shower room. There are two further bedrooms, which share a large jack and jill cupboard providing great storage, and the family bathroom. There is double glazing and oil fired central heating throughout. Outside there is plenty of parking with a large driveway for up to 4 cars and a garage. The spacious gardens are mainly laid to lawn and surrounded by mature hedging and fencing, creating a private and peaceful outdoor space. The generous size of this property, coupled with the gardens and location make it a superb choice for the discerning buyer looking for a semi-rural property - within easy commuting distance.