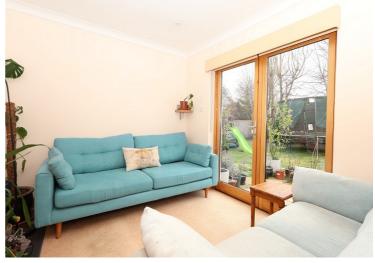

#### **Description**

Fantastic opportunity to purchase a spacious detached villa located in the popular village of Munlochy, on the Black Isle. This accommodation would suit a family or a couple alike, looking for a quality family home in a quiet, peaceful location, yet with easy access to the A9, Inverness and Dingwall. The property consists of a cosy lounge featuring a woodburning stove complete with wooden mantle and slate heath. The modern kitchen offers an integrated dishwasher and a free standing electric cooker. There is space for a fridge/ freezer and access to the utility room which has a stainless steel sink and space for a washing machine and tumble dryer. The dining room is currently utilised as a family room and enjoys ample natural light due to the French doors leading to the rear garden, there is ample space to accommodate a table and 6 chairs, A guest bedroom, with integrated wardrobes and shower room completes the accommodation on the ground floor. The principal bedroom boasts a walk-in wardrobe and ensuite shower room. There are two further bedrooms, which share a large jack and jill cupboard providing great storage, and the family bathroom. There is double glazing and oil fired central heating throughout. Outside there is plenty of parking with a large driveway for up to 4 cars and a garage. The spacious gardens are mainly laid to lawn and surrounded by mature hedging and fencing, creating a private and peaceful outdoor space. The generous size of this property, coupled with the gardens and location make it a superb choice for the discerning buyer looking for a semi-rural property - within easy commuting distance.

#### Room Dimensions

 Lounge
 (16' 1" x 12' 1") or (4.90m x 3.69m)

 Kitchen / Diner
 (11' 6" x 9' 10") or (3.50m x 2.99m)

 Utility Room
 (9' 7" x 5' 10") or (2.92m x 1.78m)

 Sun Room
 (10' 7" x 9' 10") or (3.22m x 3.00m)