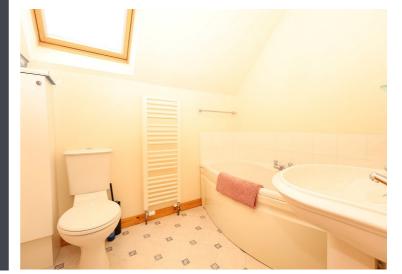

**Bedroom 4 (downstairs)** (11' 6" x 8' 10") or (3.50m x 2.70m)

**Shower Room** (11' 7" x 4' 7") or (3.52m x 1.39m)

**Principal Bedroom** (12' 1" x 13' 1") or (3.69m x 4.0m)

**Principal Bedroom En Suite** (6' 4" x 6' 6") or (1.94m x 1.98m)

**Bathroom** (6' 4" x 8' 1") or (1.93m x 2.47m)

**Bedroom 2** (11' 1" x 9' 10") or (3.39m x 3.00m)

**Bedroom 3** (10' 6" x 11' 7") or (3.19m x 3.52m)