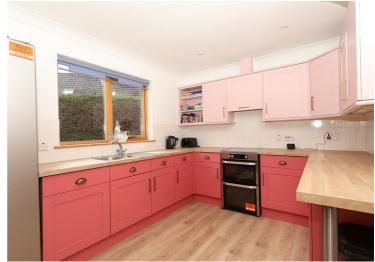

#### **Description**

Fantastic opportunity to purchase a spacious detached villa located in the popular village of Munlochy, on the Black Isle. This accommodation would suit a family or a couple alike, looking for a quality family home in a quiet, peaceful location, yet with easy access to the A9, Inverness and Dingwall. The property consists of a cosy lounge featuring a woodburning stove complete with wooden mantle and slate heath. The modern kitchen offers an integrated dishwasher and a free standing electric cooker. There is space for a fridge/ freezer and access to the utility room which has a stainless steel sink and space for a washing machine and tumble dryer. The dining room is currently utilised as a family room and enjoys ample natural light due to the French doors leading to the rear garden, there is ample space to accommodate a table and 6 chairs, A guest bedroom, with integrated wardrobes and shower room completes the accommodation on the ground floor. The principal bedroom boasts a walk-in wardrobe and ensuite shower room. There are two further bedrooms, which share a large jack and jill cupboard providing great storage, and the family bathroom. There is double glazing and oil fired central heating throughout. Outside there is plenty of parking with a large driveway for up to 4 cars and a garage. The spacious gardens are mainly laid to lawn and surrounded by mature hedging and fencing, creating a private and peaceful outdoor space. The generous size of this property, coupled with the gardens and location make it a superb choice for the discerning buyer looking for a semi-rural property - within easy commuting distance.

#### Room Dimensions

 Lounge
 (16' 1" x 12' 1") or (4.90m x 3.69m)

 Kitchen / Diner
 (11' 6" x 9' 10") or (3.50m x 2.99m)

 Utility Room
 (9' 7" x 5' 10") or (2.92m x 1.78m)

 Sun Room
 (10' 7" x 9' 10") or (3.22m x 3.00m)