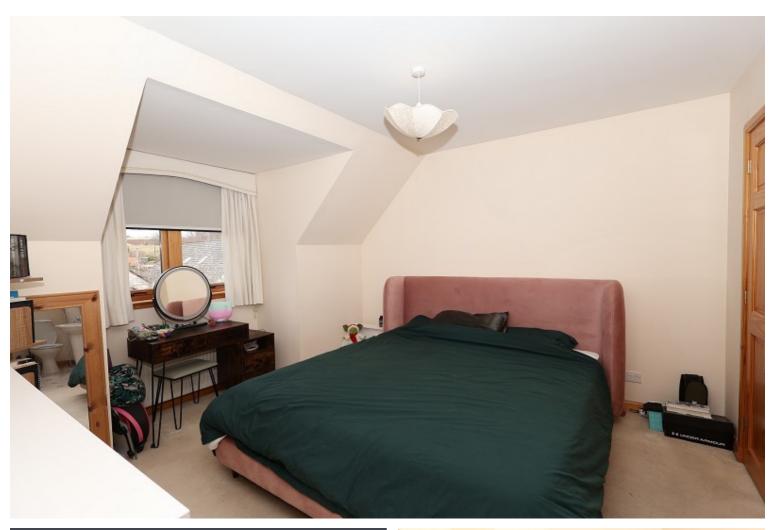

**Bedroom 4 (downstairs)** (11' 6" x 8' 10") or (3.50m x 2.70m)

**Shower Room** (11' 7" x 4' 7") or (3.52m x 1.39m)

**Principal Bedroom** (12' 1" x 13' 1") or (3.69m x 4.0m)

**Principal Bedroom En Suite** (6' 4" x 6' 6") or (1.94m x 1.98m)

**Bathroom** (6' 4" x 8' 1") or (1.93m x 2.47m)

**Bedroom 2** (11' 1" x 9' 10") or (3.39m x 3.00m)

**Bedroom 3** (10' 6" x 11' 7") or (3.19m x 3.52m)