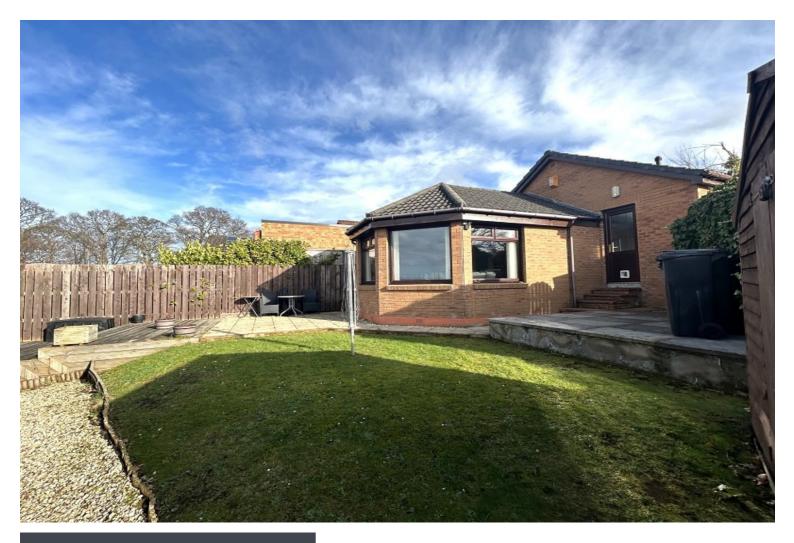

## **Description**

Fantastic opportunity to purchase a spacious bungalow situated on a corner plot in the highly desirable Moray Park area of Inverness. This well-appointed detached bungalow was built by Muir Homes with open outlooks over the Moray Firth and Black Isle beyond. The spacious lounge/dining area is split level and benefits from bay windows overlooking the rear garden with views over the Moray Firth. The dining area has space for a table and 6 chairs. The kitchen has ample units and work surface space and benefits from an integrated electric hob, oven and extractor. There is space for a fridge/freezer and dishwasher which are available under separate negotiation, and space for a washing machine. There are three bedrooms, two of which are double, with the principal bedroom benefitting from large double mirrored wardrobes. Completing the accommodation is the family bathroom with mains shower over bath. There is excellent storage throughout, in addition to the fitted wardrobe, there is a large walk-in hall cupboard and a partially floored loft with Ramsay ladder. The property benefits from gas central heating and double glazing throughout. There are gardens to the front and rear with the rear benefitting from a patio and decking area, timber shed and there is a driveway to the front. This lovely property would be ideal for those looking for a family home, retirement bungalow or a great investment in the popular Culloden area of Inverness.