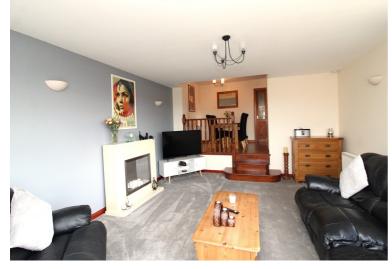

## **Description**

Fantastic opportunity to purchase a spacious bungalow situated on a corner plot in the highly desirable Moray Park area of Inverness. This well-appointed detached bungalow was built by Muir Homes with open outlooks over the Moray Firth and Black Isle beyond. The spacious lounge/dining area is split level and benefits from bay windows overlooking the rear garden with views over the Moray Firth. The dining area has space for a table and 6 chairs. The kitchen has ample units and work surface space and benefits from an integrated electric hob, oven and extractor. There is space for a fridge/freezer and dishwasher which are available under separate negotiation, and space for a washing machine. There are three bedrooms, two of which are double, with the principal bedroom benefitting from large double mirrored wardrobes. Completing the accommodation is the family bathroom with mains shower over bath. There is excellent storage throughout, in addition to the fitted wardrobe, there is a large walk-in hall cupboard and a partially floored loft with Ramsay ladder. The property benefits from gas central heating and double glazing throughout. There are gardens to the front and rear with the rear benefitting from a patio and decking area, timber shed and there is a driveway to the front. This lovely property would be ideal for those looking for a family home, retirement bungalow or a great investment in the popular Culloden area of Inverness.

### Room Dimensions

**Lounge** (13' 10" x 17' 7") or (4.21m x 5.35m)

**Dining Room** (10' 7" x 8' 9") or (3.22m x 2.67m)

**Kitchen** (9' 9" x 9' 6") or (2.98m x 2.89m)

**Bedroom 1** (10' 6" x 9' 5") or (3.19m x 2.88m)