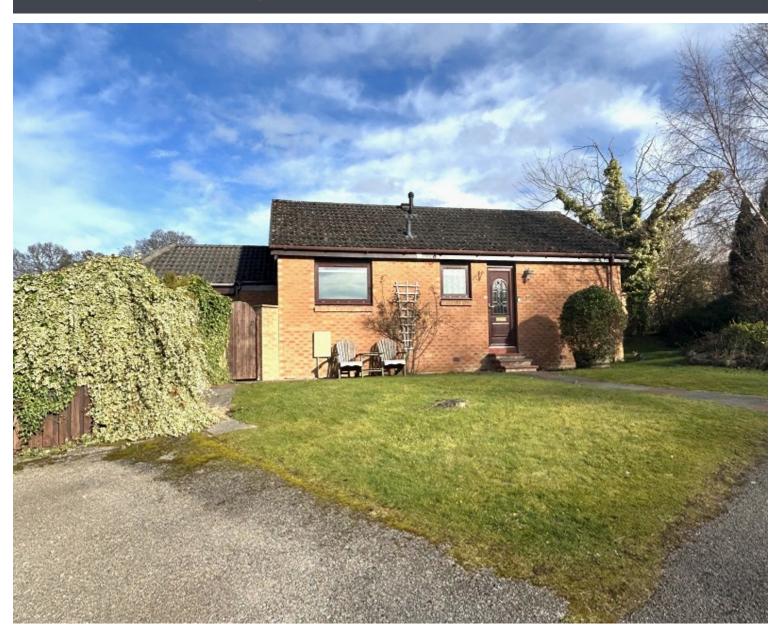

# 2 Moray Park Terrace, Culloden,

Inverness, IV2 7RW

Offers Over £265,000

## **Description**

Fantastic opportunity to purchase a spacious bungalow situated on a corner plot in the highly desirable Moray Park area of Inverness. This well-appointed detached bungalow was built by Muir Homes with open outlooks over the Moray Firth and Black Isle beyond. The spacious lounge/dining area is split level and benefits from bay windows overlooking the rear garden with views over the Moray Firth. The dining area has space for a table and 6 chairs. The kitchen has ample units and work surface space and benefits from an integrated electric hob, oven and extractor. There is space for a fridge/freezer and dishwasher which are available under separate negotiation, and space for a washing machine. There are three bedrooms, two of which are double, with the principal bedroom benefitting from large double mirrored wardrobes. Completing the accommodation is the family bathroom with mains shower over bath. There is excellent storage throughout, in addition to the fitted wardrobe, there is a large walk-in hall cupboard and a partially floored loft with Ramsay ladder. The property benefits from gas central heating and double glazing throughout. There are gardens to the front and rear with the rear benefitting from a patio and decking area, timber shed and there is a driveway to the front. This lovely property would be ideal for those looking for a family home, retirement bungalow or a great investment in the popular Culloden area of Inverness.