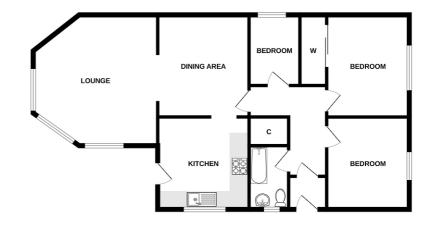

### Room Dimensions

**Lounge** (13' 10" x 17' 7") or (4.21m x 5.35m)

**Dining Room** (10' 7" x 8' 9") or (3.22m x 2.67m)

**Kitchen** (9' 9" x 9' 6") or (2.98m x 2.89m)

**Bedroom 1** (10' 6" x 9' 5") or (3.19m x 2.88m)

**Bedroom 2** (9' 9" x 9' 3") or (2.98m x 2.82m)

**Bedroom 3** (8' 5" x 7' 3") or (2.56m x 2.21m)

**Bathroom** (6' 7" x 8' 6") or (2.00m x 2.58m)

### Floor Area

79m2

### **GROUND FLOOR**