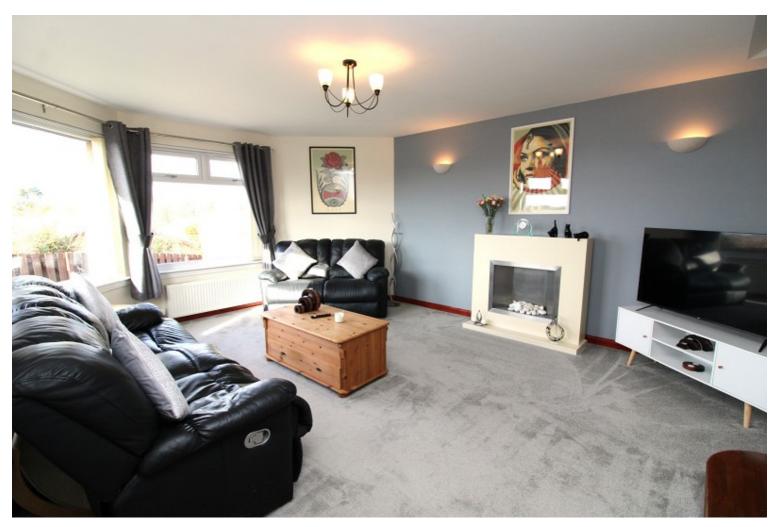

## **Description**

Fantastic opportunity to purchase a spacious bungalow situated on a corner plot in the highly desirable Moray Park area of Inverness. This well-appointed detached bungalow was built by Muir Homes with open outlooks over the Moray Firth and Black Isle beyond. The spacious lounge/dining area is split level and benefits from bay windows overlooking the rear garden with views over the Moray Firth. The dining area has space for a table and 6 chairs. The kitchen has ample units and work surface space and benefits from an integrated electric hob, oven and extractor. There is space for a fridge/freezer and dishwasher which are available under separate negotiation, and space for a washing machine. There are three bedrooms, two of which are double, with the principal bedroom benefitting from large double mirrored wardrobes. Completing the accommodation is the family bathroom with mains shower over bath. There is excellent storage throughout, in addition to the fitted wardrobe, there is a large walk-in hall cupboard and a partially floored loft with Ramsay ladder. The property benefits from gas central heating and double glazing throughout. There are gardens to the front and rear with the rear benefitting from a patio and decking area, timber shed and there is a driveway to the front. This lovely property would be ideal for those looking for a family home, retirement bungalow or a great investment in the popular Culloden area of Inverness.

### Room Dimensions

**Lounge** (13' 10" x 17' 7") or (4.21m x 5.35m)

**Dining Room** (10' 7" x 8' 9") or (3.22m x 2.67m)

**Kitchen** (9' 9" x 9' 6") or (2.98m x 2.89m)

**Bedroom 1** (10' 6" x 9' 5") or (3.19m x 2.88m)