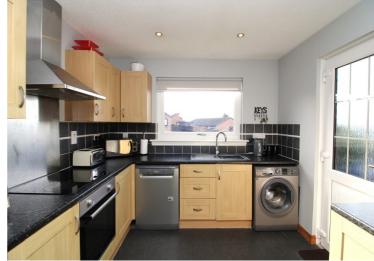

## **Description**

Fantastic opportunity to purchase a spacious bungalow situated on a corner plot in the highly desirable Moray Park area of Inverness. This well-appointed detached bungalow was built by Muir Homes with open outlooks over the Moray Firth and Black Isle beyond. The spacious lounge/dining area is split level and benefits from bay windows overlooking the rear garden with views over the Moray Firth. The dining area has space for a table and 6 chairs. The kitchen has ample units and work surface space and benefits from an integrated electric hob, oven and extractor. There is space for a fridge/freezer and dishwasher which are available under separate negotiation, and space for a washing machine. There are three bedrooms, two of which are double, with the principal bedroom benefitting from large double mirrored wardrobes. Completing the accommodation is the family bathroom with mains shower over bath. There is excellent storage throughout, in addition to the fitted wardrobe, there is a large walk-in hall cupboard and a partially floored loft with Ramsay ladder. The property benefits from gas central heating and double glazing throughout. There are gardens to the front and rear with the rear benefitting from a patio and decking area, timber shed and there is a driveway to the front. This lovely property would be ideal for those looking for a family home, retirement bungalow or a great investment in the popular Culloden area of Inverness.

### Room Dimensions

**Lounge** (13' 10" x 17' 7") or (4.21m x 5.35m)

**Dining Room** (10' 7" x 8' 9") or (3.22m x 2.67m)

**Kitchen** (9' 9" x 9' 6") or (2.98m x 2.89m)

**Bedroom 1** (10' 6" x 9' 5") or (3.19m x 2.88m)

#### Extras

All fitted floor coverings, fixtures and fittings, including all light fittings. Curtain poles, window blinds and the bedroom curtains. Integrated appliances including electric hob, oven and extractor. Fridge/freezer, dishwasher available under separate negotiation.