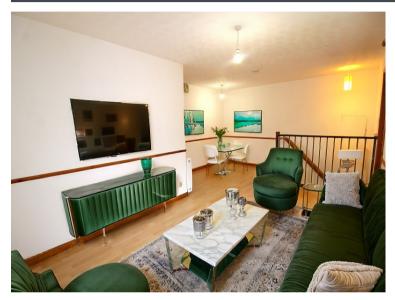

Fantastic opportunity to purchase a freshly decorated one bedroom first floor property within the popular residential area of Murray Terrace. The bright lounge has space for a small dining table and chairs. The kitchen has an integrated electric hob, oven and extractor. There is space and plumbing for a washing machine and the fridge/freezer is included in the sale. The double bedroom has fitted wardrobes. Completing the accommodation is the bathroom with electric shower over bath. The property benefits from a cupboard and attic space which is partially floored and its own entrance and private off street parking. There is double glazing and modern electric heating and new carpets. The size and location, which is close to the UHI Campus, would make this an ideal purchase for first time buyers or those looking for a fantastic investment.

Disclaimer: Please note some photos have been staged by artificial intelligence staging software.