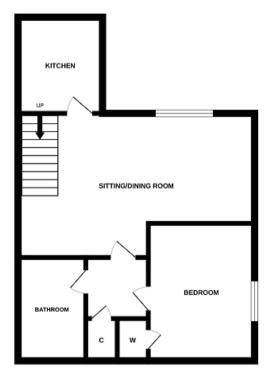

## **Rooms**

**Lounge / Diner** (9' 11" x 19' 7") or (3.02m x 5.97m)

**Kitchen** (7' 7" x 8' 8") or (2.31m x 2.63m)

**Bedroom 1** (9' 7" x 8' 9") or (2.92m x 2.67m)

**Bathroom** (6' 0" x 5' 7") or (1.82m x 1.69m)

## Floor Area

42m2