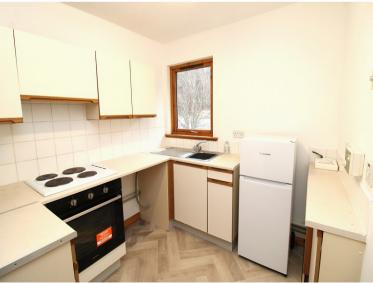

Fantastic opportunity to purchase a freshly decorated one bedroom first floor property within the popular residential area of Murray Terrace. The bright lounge has space for a small dining table and chairs. The kitchen has an integrated electric hob, oven and extractor. There is space and plumbing for a washing machine and the fridge/freezer is included in the sale. The double bedroom has fitted wardrobes. Completing the accommodation is the bathroom with electric shower over bath. The property benefits from a cupboard and attic space which is partially floored and its own entrance and private off street parking. There is double glazing and modern electric heating and new carpets. The size and location, which is close to the UHI Campus, would make this an ideal purchase for first time buyers or those looking for a fantastic investment.

#### Extrag

All fitted floor coverings, fixtures and fittings, including all light fittings. Integrated electric hob, oven and extractor. Fridge/freezer.