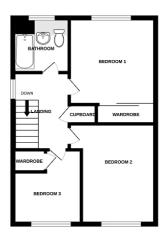

## **Description**

Fantastic opportunity to purchase an immaculate 3 bedroom semi-detached villa within the Culduthel area of Inverness. The property is situated in a quiet cul de sac, within a small development of houses and comes under the catchment area for the sought after Lochardil Primary School. On the ground floor is the bright lounge, the open plan kitchen/diner which has French doors opening onto the rear garden. Integrated appliances include a gas hob, electric oven, extractor and has space for a separate fridge/freezer and washing machine. The dining area has ample space for a table and 4 chairs. A useful wc completes the ground floor accommodation. Upstairs are the three bedrooms and the family bathroom with shower over bath. Two of the bedrooms are double bedrooms and one single, with two benefiting from fitted wardrobes. There is double glazing and gas central heating throughout and good storage with two hall cupboards and a loft for additional storage. The sunny rear garden is fully enclosed, easy to maintain with a lovely decking area and garden shed. There is ample parking to the front of the property with additional overflow spaces.

**Bedroom 2** (12' 0" x 8' 6") or (3.65m x 2.58m)

**Bedroom 3** (8' 1" x 6' 4") or (2.47m x 1.93m)

**Bathroom** (6' 8" x 6' 4") or (2.03m x 1.94m)

#### Viewin

To arrange a viewing of this property please contact Katherine on 01463 233218 or 07808292045

GROUND FLOOR

1ST FLOOR