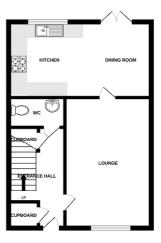

## **Description**

Fantastic opportunity to purchase an immaculate 3 bedroom semi-detached villa within the Culduthel area of Inverness. The property is situated in a quiet cul de sac, within a small development of houses and comes under the catchment area for the sought after Lochardil Primary School. On the ground floor is the bright lounge, the open plan kitchen/diner which has French doors opening onto the rear garden. Integrated appliances include a gas hob, electric oven, extractor and has space for a separate fridge/freezer and washing machine. The dining area has ample space for a table and 4 chairs. A useful wc completes the ground floor accommodation. Upstairs are the three bedrooms and the family bathroom with shower over bath. Two of the bedrooms are double bedrooms and one single, with two benefiting from fitted wardrobes. There is double glazing and gas central heating throughout and good storage with two hall cupboards and a loft for additional storage. The sunny rear garden is fully enclosed, easy to maintain with a lovely decking area and garden shed. There is ample parking to the front of the property with additional overflow spaces.

#### Room Dimensions

**Lounge** (15' 6" x 10' 3") or (4.73m x 3.12m)

**Kitchen / Diner** (16' 11" x 8' 11") or (5.15m x 2.71m)

WC (6' 4" x 3' 8") or (1.93m x 1.12m)

**Bedroom 1** (10' 3" x 10' 2") or (3.12m x 3.11m)

#### Viewin

To arrange a viewing of this property please contact Katherine on 01463 233218 or 07808292045

GROUND FLOOR

1ST FLOOR