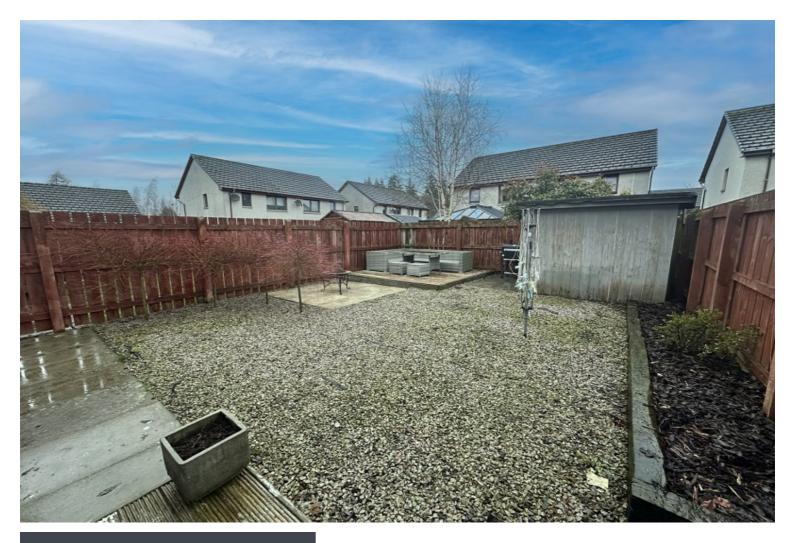

## **Description**

Fantastic opportunity to purchase an immaculate 3 bedroom semi-detached villa within the Culduthel area of Inverness. The property is situated in a quiet cul de sac, within a small development of houses and comes under the catchment area for the sought after Lochardil Primary School. On the ground floor is the bright lounge, the open plan kitchen/diner which has French doors opening onto the rear garden. Integrated appliances include a gas hob, electric oven, extractor and has space for a separate fridge/freezer and washing machine. The dining area has ample space for a table and 4 chairs. A useful wc completes the ground floor accommodation. Upstairs are the three bedrooms and the family bathroom with shower over bath. Two of the bedrooms are double bedrooms and one single, with two benefiting from fitted wardrobes. There is double glazing and gas central heating throughout and good storage with two hall cupboards and a loft for additional storage. The sunny rear garden is fully enclosed, easy to maintain with a lovely decking area and garden shed. There is ample parking to the front of the property with additional overflow spaces.