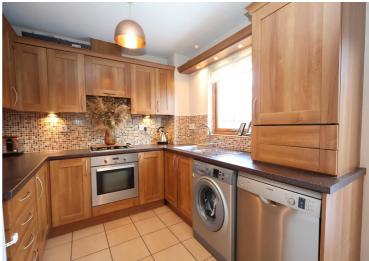

## **Description**

Fantastic opportunity to purchase an immaculate 3 bedroom semi-detached villa within the Culduthel area of Inverness. The property is situated in a quiet cul de sac, within a small development of houses and comes under the catchment area for the sought after Lochardil Primary School. On the ground floor is the bright lounge, the open plan kitchen/diner which has French doors opening onto the rear garden. Integrated appliances include a gas hob, electric oven, extractor and has space for a separate fridge/freezer and washing machine. The dining area has ample space for a table and 4 chairs. A useful wc completes the ground floor accommodation. Upstairs are the three bedrooms and the family bathroom with shower over bath. Two of the bedrooms are double bedrooms and one single, with two benefiting from fitted wardrobes. There is double glazing and gas central heating throughout and good storage with two hall cupboards and a loft for additional storage. The sunny rear garden is fully enclosed, easy to maintain with a lovely decking area and garden shed. There is ample parking to the front of the property with additional overflow spaces.

#### Room Dimensions

**Lounge** (15' 6" x 10' 3") or (4.73m x 3.12m)

**Kitchen / Diner** (16' 11" x 8' 11") or (5.15m x 2.71m)

WC (6' 4" x 3' 8") or (1.93m x 1.12m)

**Bedroom 1** (10' 3" x 10' 2") or (3.12m x 3.11m)

#### **Extras**

All fitted floor coverings, fixtures and fittings, including all light fittings and window blinds. Integrated appliances including gas hob, oven, extractor and washing machine.