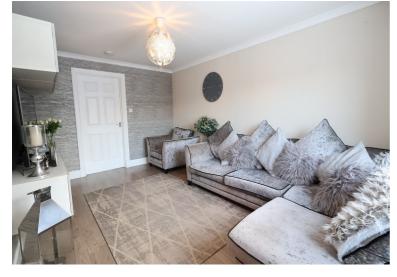

## **Description**

Fantastic opportunity to purchase an immaculate 3 bedroom semi-detached villa within the Culduthel area of Inverness. The property is situated in a quiet cul de sac, within a small development of houses and comes under the catchment area for the sought after Lochardil Primary School. On the ground floor is the bright lounge, the open plan kitchen/diner which has French doors opening onto the rear garden. Integrated appliances include a gas hob, electric oven, extractor and has space for a separate fridge/freezer and washing machine. The dining area has ample space for a table and 4 chairs. A useful wc completes the ground floor accommodation. Upstairs are the three bedrooms and the family bathroom with shower over bath. Two of the bedrooms are double bedrooms and one single, with two benefiting from fitted wardrobes. There is double glazing and gas central heating throughout and good storage with two hall cupboards and a loft for additional storage. The sunny rear garden is fully enclosed, easy to maintain with a lovely decking area and garden shed. There is ample parking to the front of the property with additional overflow spaces.

#### Room Dimensions

**Lounge** (15' 6" x 10' 3") or (4.73m x 3.12m)

**Kitchen / Diner** (16' 11" x 8' 11") or (5.15m x 2.71m)

WC (6' 4" x 3' 8") or (1.93m x 1.12m)

**Bedroom 1** (10' 3" x 10' 2") or (3.12m x 3.11m)