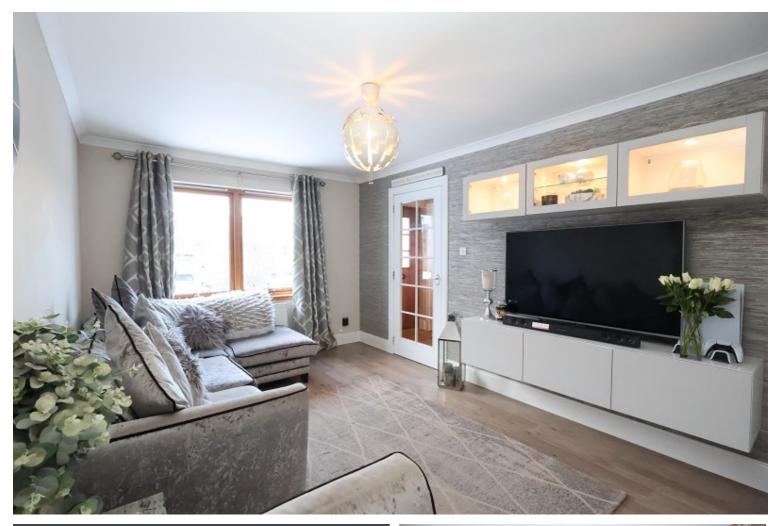

## **Description**

Fantastic opportunity to purchase an immaculate 3 bedroom semi-detached villa within the Culduthel area of Inverness. The property is situated in a quiet cul de sac, within a small development of houses and comes under the catchment area for the sought after Lochardil Primary School. On the ground floor is the bright lounge, the open plan kitchen/diner which has French doors opening onto the rear garden. Integrated appliances include a gas hob, electric oven, extractor and has space for a separate fridge/freezer and washing machine. The dining area has ample space for a table and 4 chairs. A useful wc completes the ground floor accommodation. Upstairs are the three bedrooms and the family bathroom with shower over bath. Two of the bedrooms are double bedrooms and one single, with two benefiting from fitted wardrobes. There is double glazing and gas central heating throughout and good storage with two hall cupboards and a loft for additional storage. The sunny rear garden is fully enclosed, easy to maintain with a lovely decking area and garden shed. There is ample parking to the front of the property with additional overflow spaces.

#### Room Dimensions

**Lounge** (15' 6" x 10' 3") or (4.73m x 3.12m)

**Kitchen / Diner** (16' 11" x 8' 11") or (5.15m x 2.71m)

WC (6' 4" x 3' 8") or (1.93m x 1.12m)

**Bedroom 1** (10' 3" x 10' 2") or (3.12m x 3.11m)