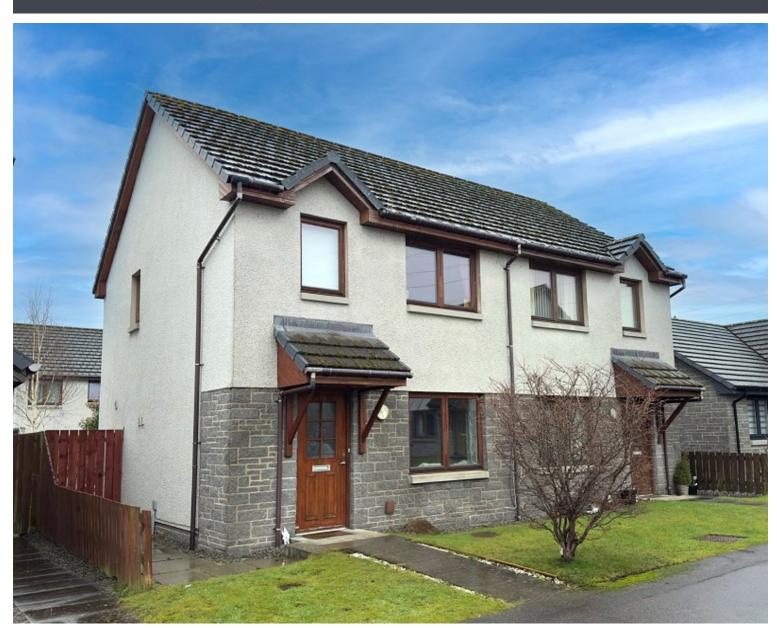

# 20 Culduthel Avenue, Culduthel,

Inverness, IV2 6BD

# **Overview**

- Immaculate 3 bedroom semi-detached villa
- Ideal for young families or first time buyers
- Sought after Lochardil Primary school catchment
- Enclosed south/west facing rear garden
- Quiet cul de sac position
- EPC band D

## **Description**

Fantastic opportunity to purchase an immaculate 3 bedroom semi-detached villa within the Culduthel area of Inverness. The property is situated in a quiet cul de sac, within a small development of houses and comes under the catchment area for the sought after Lochardil Primary School. On the ground floor is the bright lounge, the open plan kitchen/diner which has French doors opening onto the rear garden. Integrated appliances include a gas hob, electric oven, extractor and has space for a separate fridge/freezer and washing machine. The dining area has ample space for a table and 4 chairs. A useful wc completes the ground floor accommodation. Upstairs are the three bedrooms and the family bathroom with shower over bath. Two of the bedrooms are double bedrooms and one single, with two benefiting from fitted wardrobes. There is double glazing and gas central heating throughout and good storage with two hall cupboards and a loft for additional storage. The sunny rear garden is fully enclosed, easy to maintain with a lovely decking area and garden shed. There is ample parking to the front of the property with additional overflow spaces.