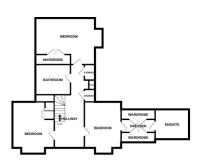

# **Description**

A fantastic opportunity to purchase a spacious 4/5 bedroom family home in a lovely semi-rural setting. Cameron and Paterson designed and built to a high standard in 2007, this impressive property has flexible formal and informal living accommodation, making it the perfect home for entertaining. The ground floor accommodation includes the large welcoming hallway, a generous lounge with dual aspect windows and multifuel stove, a formal dining room and the kitchen/family room with integrated appliances, breakfast bar and French doors which open onto a patio area. There is a guest bedroom with fitted wardrobes and impressive ensuite shower room. Completing the ground floor accommodation is a useful utility room and WC. From the hall, a wooden staircase leads to the first floor and three generously appointed bedrooms. All the bedrooms benefit from fitted wardrobes with the principal bedroom offering a large dressing room that leads to an ensuite shower room. The family bathroom with separate shower and bath completes the accommodation. There is ample storage throughout including 2 hall cupboards and loft space. The property is completed by triple glazing and oil central heating, supplemented by gas bottles for the hob. The house is set within level grounds which are mainly laid to lawn, with a patio and a drying area. The large driveway has space for 6 vehicles and leads to the double garage with electric door, power and lights. This property would be ideal for those looking for a semi-rural spacious family home, perfect for entertaining, and yet only a short commute from Inverness.

WC (7' 10" x 5' 3") or (2.38m x 1.60m)

Principal Bedroom (15' 0" x 13' 7") or (4.56m x 4.15m)

**Bedroom 2** (15' 10" x 17' 10") or (4.82m x 5.43m)

(5' 11" x 8' 4") or (1.80m x 2.53m)

**Bathroom** (10' 1" x 12' 6") or (3.07m x 3.80m)

Bedroom 4 (17' 10" x 12' 1") or (5.43m x 3.68m)

Bedroom 3 (11' 8" x 17' 10") or (3.55m x 5.43m)

**Dressing Room** (10' 0" x 12' 8") or (3.05m x 3.85m)

**Bedroom 3 En Suite** (9' 2" x 9' 4") or (2.79m x 2.84m)