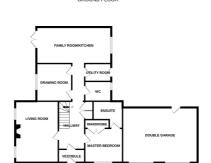

# **Description**

A fantastic opportunity to purchase a spacious 4/5 bedroom family home in a lovely semi-rural setting. Cameron and Paterson designed and built to a high standard in 2007, this impressive property has flexible formal and informal living accommodation, making it the perfect home for entertaining. The ground floor accommodation includes the large welcoming hallway, a generous lounge with dual aspect windows and multifuel stove, a formal dining room and the kitchen/family room with integrated appliances, breakfast bar and French doors which open onto a patio area. There is a guest bedroom with fitted wardrobes and impressive ensuite shower room. Completing the ground floor accommodation is a useful utility room and WC. From the hall, a wooden staircase leads to the first floor and three generously appointed bedrooms. All the bedrooms benefit from fitted wardrobes with the principal bedroom offering a large dressing room that leads to an ensuite shower room. The family bathroom with separate shower and bath completes the accommodation. There is ample storage throughout including 2 hall cupboards and loft space. The property is completed by triple glazing and oil central heating, supplemented by gas bottles for the hob. The house is set within level grounds which are mainly laid to lawn, with a patio and a drying area. The large driveway has space for 6 vehicles and leads to the double garage with electric door, power and lights. This property would be ideal for those looking for a semi-rural spacious family home, perfect for entertaining, and yet only a short commute from Inverness.

### Room Dimensions

**Principal Bedroom En-Suite** 

Lounge (15' 9" x 23' 7") or (4.80m x 7.20m)

Dining Room (11' 10" x 11' 1") or (3.60m x 3.38m)

Kitchen/family (11' 5" x 23' 4") or (3.49m x 7.10m)

Utility Room (5' 11" x 7' 10") or (1.80m x 2.38m)

WC (7' 10" x 5' 3") or (2.38m x 1.60m)

Principal Bedroom (15' 0" x 13' 7") or (4.56m x 4.15m)

**Bedroom 2** (15' 10" x 17' 10") or (4.82m x 5.43m)

(5' 11" x 8' 4") or (1.80m x 2.53m)

**Bathroom** (10' 1" x 12' 6") or (3.07m x 3.80m)

Bedroom 4 (17' 10" x 12' 1") or (5.43m x 3.68m)

Bedroom 3 (11' 8" x 17' 10") or (3.55m x 5.43m)

**Dressing Room** (10' 0" x 12' 8") or (3.05m x 3.85m)

**Bedroom 3 En Suite** (9' 2" x 9' 4") or (2.79m x 2.84m)