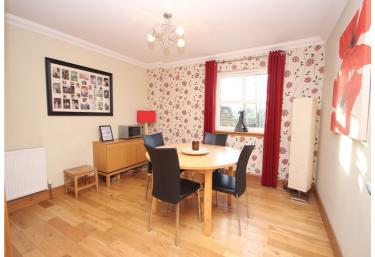

# **Description**

A fantastic opportunity to purchase a spacious 4/5 bedroom family home in a lovely semi-rural setting. Cameron and Paterson designed and built to a high standard in 2007, this impressive property has flexible formal and informal living accommodation, making it the perfect home for entertaining. The ground floor accommodation includes the large welcoming hallway, a generous lounge with dual aspect windows and multifuel stove, a formal dining room and the kitchen/family room with integrated appliances, breakfast bar and French doors which open onto a patio area. There is a guest bedroom with fitted wardrobes and impressive ensuite shower room. Completing the ground floor accommodation is a useful utility room and WC. From the hall, a wooden staircase leads to the first floor and three generously appointed bedrooms. All the bedrooms benefit from fitted wardrobes with the principal bedroom offering a large dressing room that leads to an ensuite shower room. The family bathroom with separate shower and bath completes the accommodation. There is ample storage throughout including 2 hall cupboards and loft space. The property is completed by triple glazing and oil central heating, supplemented by gas bottles for the hob. The house is set within level grounds which are mainly laid to lawn, with a patio and a drying area. The large driveway has space for 6 vehicles and leads to the double garage with electric door, power and lights. This property would be ideal for those looking for a semi-rural spacious family home, perfect for entertaining, and yet only a short commute from Inverness.

### Room Dimensions

**Principal Bedroom En-Suite** 

Lounge (15' 9" x 23' 7") or (4.80m x 7.20m)

Dining Room (11' 10" x 11' 1") or (3.60m x 3.38m)

Kitchen/family (11' 5" x 23' 4") or (3.49m x 7.10m)

Utility Room (5' 11" x 7' 10") or (1.80m x 2.38m)