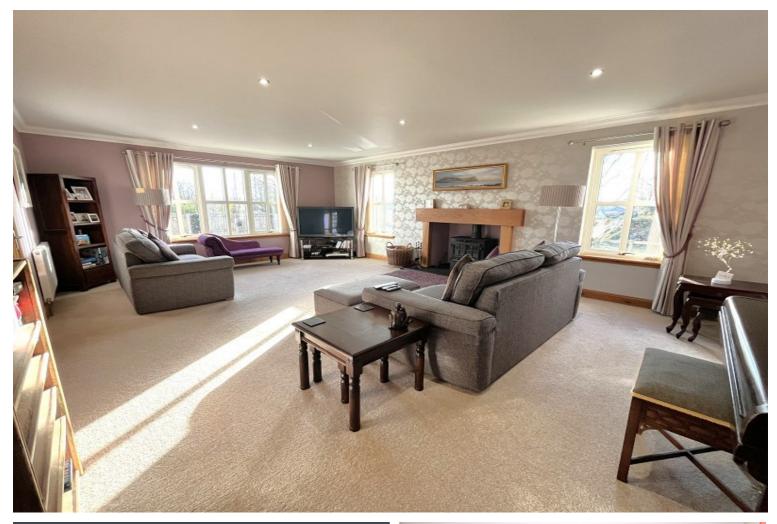

# **Description**

A fantastic opportunity to purchase a spacious 4/5 bedroom family home in a lovely semi-rural setting. Cameron and Paterson designed and built to a high standard in 2007, this impressive property has flexible formal and informal living accommodation, making it the perfect home for entertaining. The ground floor accommodation includes the large welcoming hallway, a generous lounge with dual aspect windows and multifuel stove, a formal dining room and the kitchen/family room with integrated appliances, breakfast bar and French doors which open onto a patio area. There is a guest bedroom with fitted wardrobes and impressive ensuite shower room. Completing the ground floor accommodation is a useful utility room and WC. From the hall, a wooden staircase leads to the first floor and three generously appointed bedrooms. All the bedrooms benefit from fitted wardrobes with the principal bedroom offering a large dressing room that leads to an ensuite shower room. The family bathroom with separate shower and bath completes the accommodation. There is ample storage throughout including 2 hall cupboards and loft space. The property is completed by triple glazing and oil central heating, supplemented by gas bottles for the hob. The house is set within level grounds which are mainly laid to lawn, with a patio and a drying area. The large driveway has space for 6 vehicles and leads to the double garage with electric door, power and lights. This property would be ideal for those looking for a semi-rural spacious family home, perfect for entertaining, and yet only a short commute from Inverness.

### Room Dimensions

**Principal Bedroom En-Suite** 

Lounge (15' 9" x 23' 7") or (4.80m x 7.20m)

Dining Room (11' 10" x 11' 1") or (3.60m x 3.38m)

Kitchen/family (11' 5" x 23' 4") or (3.49m x 7.10m)

Utility Room (5' 11" x 7' 10") or (1.80m x 2.38m)