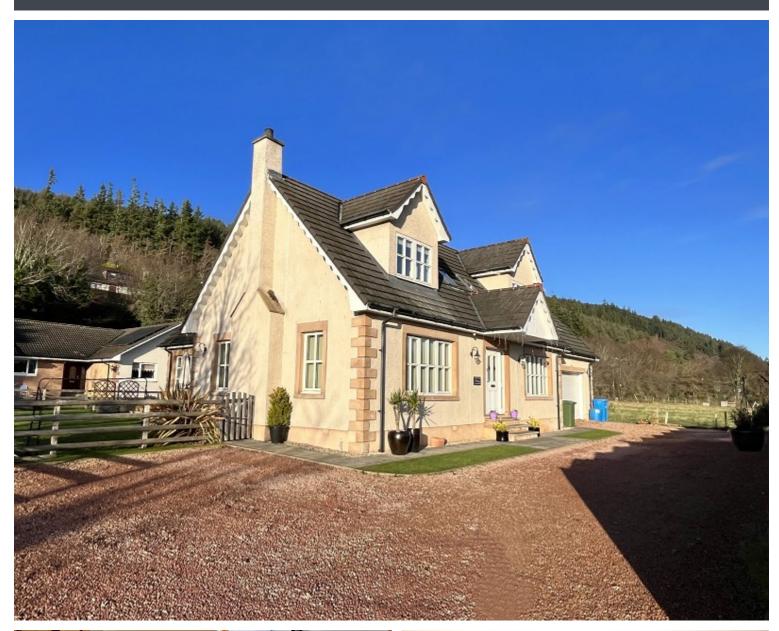

# Eriskay, Craigton North Kessock, IV1 3YG

## **Overview**

- Impressive detached family home in semi-rural location
- Cameron and Paterson designed self build
- Beautifully presented, spacious rooms and a flexible layout
- Level gardens with double garage, parking for 6 vehicles
- Easy access to the A9, with Inverness a short distance away
- EPC Band C

# **Description**

A fantastic opportunity to purchase a spacious 4/5 bedroom family home in a lovely semi-rural setting. Cameron and Paterson designed and built to a high standard in 2007, this impressive property has flexible formal and informal living accommodation, making it the perfect home for entertaining. The ground floor accommodation includes the large welcoming hallway, a generous lounge with dual aspect windows and multifuel stove, a formal dining room and the kitchen/family room with integrated appliances, breakfast bar and French doors which open onto a patio area. There is a guest bedroom with fitted wardrobes and impressive ensuite shower room. Completing the ground floor accommodation is a useful utility room and WC. From the hall, a wooden staircase leads to the first floor and three generously appointed bedrooms. All the bedrooms benefit from fitted wardrobes with the principal bedroom offering a large dressing room that leads to an ensuite shower room. The family bathroom with separate shower and bath completes the accommodation. There is ample storage throughout including 2 hall cupboards and loft space. The property is completed by triple glazing and oil central heating, supplemented by gas bottles for the hob. The house is set within level grounds which are mainly laid to lawn, with a patio and a drying area. The large driveway has space for 6 vehicles and leads to the double garage with electric door, power and lights. This property would be ideal for those looking for a semi-rural spacious family home, perfect for entertaining, and yet only a short commute from Inverness.