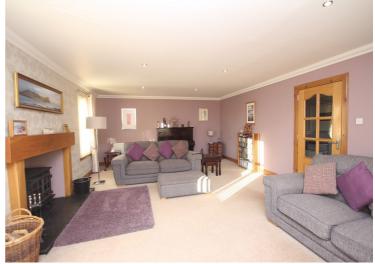

# **Description**

A fantastic opportunity to purchase a spacious 4/5 bedroom family home in a lovely semi-rural setting. Cameron and Paterson designed and built to a high standard in 2007, this impressive property has flexible formal and informal living accommodation, making it the perfect home for entertaining. The ground floor accommodation includes the large welcoming hallway, a generous lounge with dual aspect windows and multifuel stove, a formal dining room and the kitchen/family room with integrated appliances, breakfast bar and French doors which open onto a patio area. There is a guest bedroom with fitted wardrobes and impressive ensuite shower room. Completing the ground floor accommodation is a useful utility room and WC. From the hall, a wooden staircase leads to the first floor and three generously appointed bedrooms. All the bedrooms benefit from fitted wardrobes with the principal bedroom offering a large dressing room that leads to an ensuite shower room. The family bathroom with separate shower and bath completes the accommodation. There is ample storage throughout including 2 hall cupboards and loft space. The property is completed by triple glazing and oil central heating, supplemented by gas bottles for the hob. The house is set within level grounds which are mainly laid to lawn, with a patio and a drying area. The large driveway has space for 6 vehicles and leads to the double garage with electric door, power and lights. This property would be ideal for those looking for a semi-rural spacious family home, perfect for entertaining, and yet only a short commute from Inverness.

### Room Dimensions

**Principal Bedroom En-Suite** 

Lounge (15' 9" x 23' 7") or (4.80m x 7.20m)

Dining Room (11' 10" x 11' 1") or (3.60m x 3.38m)

Kitchen/family (11' 5" x 23' 4") or (3.49m x 7.10m)

Utility Room (5' 11" x 7' 10") or (1.80m x 2.38m)