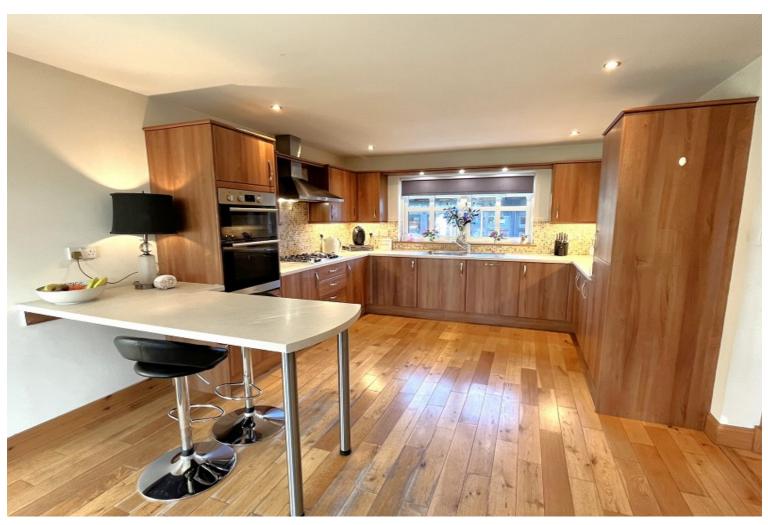

# **Description**

A fantastic opportunity to purchase a spacious 4/5 bedroom family home in a lovely semi-rural setting. Cameron and Paterson designed and built to a high standard in 2007, this impressive property has flexible formal and informal living accommodation, making it the perfect home for entertaining. The ground floor accommodation includes the large welcoming hallway, a generous lounge with dual aspect windows and multifuel stove, a formal dining room and the kitchen/family room with integrated appliances, breakfast bar and French doors which open onto a patio area. There is a guest bedroom with fitted wardrobes and impressive ensuite shower room. Completing the ground floor accommodation is a useful utility room and WC. From the hall, a wooden staircase leads to the first floor and three generously appointed bedrooms. All the bedrooms benefit from fitted wardrobes with the principal bedroom offering a large dressing room that leads to an ensuite shower room. The family bathroom with separate shower and bath completes the accommodation. There is ample storage throughout including 2 hall cupboards and loft space. The property is completed by triple glazing and oil central heating, supplemented by gas bottles for the hob. The house is set within level grounds which are mainly laid to lawn, with a patio and a drying area. The large driveway has space for 6 vehicles and leads to the double garage with electric door, power and lights. This property would be ideal for those looking for a semi-rural spacious family home, perfect for entertaining, and yet only a short commute from Inverness.

### Room Dimensions

**Principal Bedroom En-Suite** 

Lounge (15' 9" x 23' 7") or (4.80m x 7.20m)

Dining Room (11' 10" x 11' 1") or (3.60m x 3.38m)

Kitchen/family (11' 5" x 23' 4") or (3.49m x 7.10m)

Utility Room (5' 11" x 7' 10") or (1.80m x 2.38m)