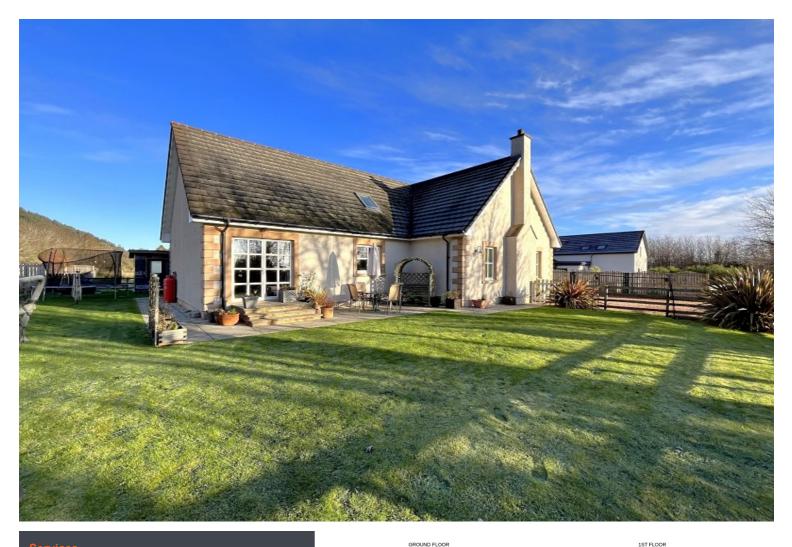

## **Overview**

- Impressive detached family home in semi-rural location
- Cameron and Paterson designed self build
- Beautifully presented, spacious rooms and a flexible layout
- Level gardens with double garage, parking for 6 vehicles
- Easy access to the A9, with Inverness a short distance away
- EPC Band C

# **Description**

A fantastic opportunity to purchase a spacious 4/5 bedroom family home in a lovely semi-rural setting. Cameron and Paterson designed and built to a high standard in 2007, this impressive property has flexible formal and informal living accommodation, making it the perfect home for entertaining. The ground floor accommodation includes the large welcoming hallway, a generous lounge with dual aspect windows and multifuel stove, a formal dining room and the kitchen/family room with integrated appliances, breakfast bar and French doors which open onto a patio area. There is a guest bedroom with fitted wardrobes and impressive ensuite shower room. Completing the ground floor accommodation is a useful utility room and WC. From the hall, a wooden staircase leads to the first floor and three generously appointed bedrooms. All the bedrooms benefit from fitted wardrobes with the principal bedroom offering a large dressing room that leads to an ensuite shower room. The family bathroom with separate shower and bath completes the accommodation. There is ample storage throughout including 2 hall cupboards and loft space. The property is completed by triple glazing and oil central heating, supplemented by gas bottles for the hob. The house is set within level grounds which are mainly laid to lawn, with a patio and a drying area. The large driveway has space for 6 vehicles and leads to the double garage with electric door, power and lights. This property would be ideal for those looking for a semi-rural spacious family home, perfect for entertaining, and yet only a short commute from Inverness.