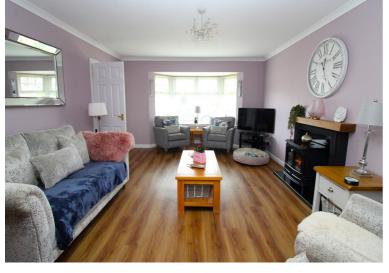

## **Description**

Fantastic opportunity to purchase an immaculate detached villa in the sought after village of Beauly. Built by Scotia Homes in 2007, this well maintained home is beautifully presented throughout and would suit a range of potential buyers. The bright lounge has a bay window over-looking the front garden and features a flame effect electric stove. French doors lead into the dining room which has space for a table and six chairs and has patio doors leading to the conservatory, perfectly placed to enjoy the privacy of the garden. Further French doors lead into the spacious kitchen which comes with integrated appliances including an electric hob, oven, extractor, dishwasher and wine fridge. The separate American fridge/freezer is also included in the sale. The utility room comes with a sink and space and plumbing for a washing machine and tumble drier. There is access to both the garden and the internal garage with built in storage, power and lights. A WC completes the ground floor accommodation. On the first floor are 3 double bedrooms, with the principal bedroom benefiting from his n' her double wardrobes and an ensuite shower room with mains shower. The family bathroom with mains shower over the bath completes the accommodation. There is good storage including hall cupboards on each floor and double glazing and oil fired central heating throughout. The enclosed rear garden has been beautifully landscaped with low maintenance in mind and comes with a decked area and summer house with power. The front garden is mainly laid to lawn and has a driveway with parking for 2 cars. This lovely property is the ideal purchase for those looking for a quality home in the beautiful village of Beauly.

#### Room Dimensions

Principal Bedroom En Suite

Hallway (19' 4" x 7' 3") or (5.90m x 2.20m) Lounge (16' 5" x 12' 10") or (5.00m x 3.90m) Kitchen (16' 1" x 9' 6") or (4.90m x 2.90m) (12' 10" x 9' 10") or (3.90m x 3.0m) **Dining Room** Conservatory (10' 10" x 9' 10") or (3.30m x 3.00m) (9' 6" x 5' 11") or (2.90m x 1.80m) **Utility Room** WC (6' 3" x 5' 11") or (1.90m x 1.80m) **Principal Bedroom** (14' 9" x 9' 10") or (4.50m x 3.00m)