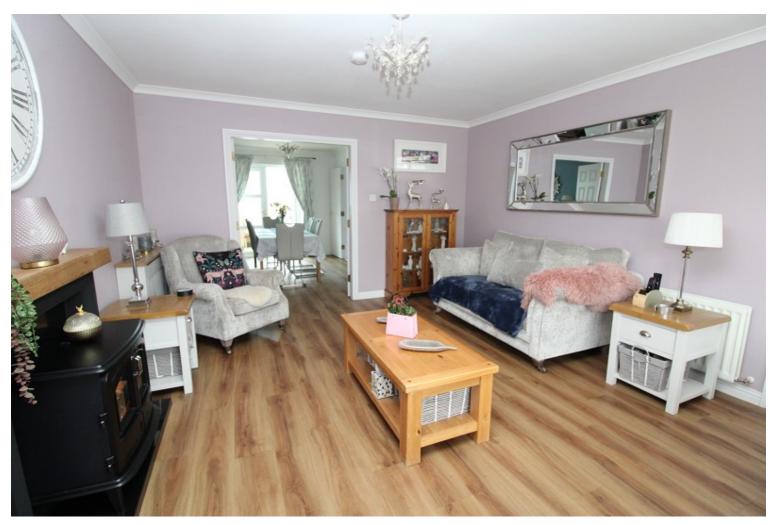

## **Description**

Fantastic opportunity to purchase an immaculate detached villa in the sought after village of Beauly. Built by Scotia Homes in 2007, this well maintained home is beautifully presented throughout and would suit a range of potential buyers. The bright lounge has a bay window over-looking the front garden and features a flame effect electric stove. French doors lead into the dining room which has space for a table and six chairs and has patio doors leading to the conservatory, perfectly placed to enjoy the privacy of the garden. Further French doors lead into the spacious kitchen which comes with integrated appliances including an electric hob, oven, extractor, dishwasher and wine fridge. The separate American fridge/freezer is also included in the sale. The utility room comes with a sink and space and plumbing for a washing machine and tumble drier. There is access to both the garden and the internal garage with built in storage, power and lights. A WC completes the ground floor accommodation. On the first floor are 3 double bedrooms, with the principal bedroom benefiting from his n' her double wardrobes and an ensuite shower room with mains shower. The family bathroom with mains shower over the bath completes the accommodation. There is good storage including hall cupboards on each floor and double glazing and oil fired central heating throughout. The enclosed rear garden has been beautifully landscaped with low maintenance in mind and comes with a decked area and summer house with power. The front garden is mainly laid to lawn and has a driveway with parking for 2 cars. This lovely property is the ideal purchase for those looking for a quality home in the beautiful village of Beauly.

#### Room Dimensions

Principal Bedroom En Suite

Hallway (19' 4" x 7' 3") or (5.90m x 2.20m) Lounge (16' 5" x 12' 10") or (5.00m x 3.90m) Kitchen (16' 1" x 9' 6") or (4.90m x 2.90m) (12' 10" x 9' 10") or (3.90m x 3.0m) **Dining Room** Conservatory (10' 10" x 9' 10") or (3.30m x 3.00m) (9' 6" x 5' 11") or (2.90m x 1.80m) **Utility Room** WC (6' 3" x 5' 11") or (1.90m x 1.80m) **Principal Bedroom** (14' 9" x 9' 10") or (4.50m x 3.00m)