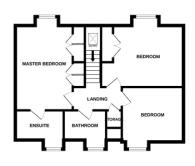

## **Description**

Fantastic opportunity to purchase an immaculate detached villa in the sought after village of Beauly. Built by Scotia Homes in 2007, this well maintained home is beautifully presented throughout and would suit a range of potential buyers. The bright lounge has a bay window over-looking the front garden and features a flame effect electric stove. French doors lead into the dining room which has space for a table and six chairs and has patio doors leading to the conservatory, perfectly placed to enjoy the privacy of the garden. Further French doors lead into the spacious kitchen which comes with integrated appliances including an electric hob, oven, extractor, dishwasher and wine fridge. The separate American fridge/freezer is also included in the sale. The utility room comes with a sink and space and plumbing for a washing machine and tumble drier. There is access to both the garden and the internal garage with built in storage, power and lights. A WC completes the ground floor accommodation. On the first floor are 3 double bedrooms, with the principal bedroom benefiting from his n' her double wardrobes and an ensuite shower room with mains shower. The family bathroom with mains shower over the bath completes the accommodation. There is good storage including hall cupboards on each floor and double glazing and oil fired central heating throughout. The enclosed rear garden has been beautifully landscaped with low maintenance in mind and comes with a decked area and summer house with power. The front garden is mainly laid to lawn and has a driveway with parking for 2 cars. This lovely property is the ideal purchase for those looking for a quality home in the beautiful village of Beauly.

 Bedroom 2
 (12' 10" x 10' 2") or (3.90m x 3.10m)

 Bedroom 3
 (10' 2" x 9' 6") or (3.10m x 2.90m)

 Bathroom
 (7' 3" x 5' 11") or (2.20m x 1.80m)

(8' 2" x 6' 7") or (2.50m x 2.00m)