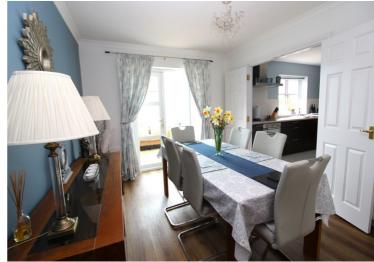

## **Description**

Fantastic opportunity to purchase an immaculate detached villa in the sought after village of Beauly. Built by Scotia Homes in 2007, this well maintained home is beautifully presented throughout and would suit a range of potential buyers. The bright lounge has a bay window over-looking the front garden and features a flame effect electric stove. French doors lead into the dining room which has space for a table and six chairs and has patio doors leading to the conservatory, perfectly placed to enjoy the privacy of the garden. Further French doors lead into the spacious kitchen which comes with integrated appliances including an electric hob, oven, extractor, dishwasher and wine fridge. The separate American fridge/freezer is also included in the sale. The utility room comes with a sink and space and plumbing for a washing machine and tumble drier. There is access to both the garden and the internal garage with built in storage, power and lights. A WC completes the ground floor accommodation. On the first floor are 3 double bedrooms, with the principal bedroom benefiting from his n' her double wardrobes and an ensuite shower room with mains shower. The family bathroom with mains shower over the bath completes the accommodation. There is good storage including hall cupboards on each floor and double glazing and oil fired central heating throughout. The enclosed rear garden has been beautifully landscaped with low maintenance in mind and comes with a decked area and summer house with power. The front garden is mainly laid to lawn and has a driveway with parking for 2 cars. This lovely property is the ideal purchase for those looking for a quality home in the beautiful village of Beauly.

#### Room Dimensions

Principal Bedroom En Suite

Hallway (19' 4" x 7' 3") or (5.90m x 2.20m) Lounge (16' 5" x 12' 10") or (5.00m x 3.90m) Kitchen (16' 1" x 9' 6") or (4.90m x 2.90m) (12' 10" x 9' 10") or (3.90m x 3.0m) **Dining Room** Conservatory (10' 10" x 9' 10") or (3.30m x 3.00m) (9' 6" x 5' 11") or (2.90m x 1.80m) **Utility Room** WC (6' 3" x 5' 11") or (1.90m x 1.80m) **Principal Bedroom** (14' 9" x 9' 10") or (4.50m x 3.00m)