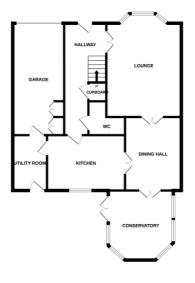

## **Description**

Fantastic opportunity to purchase an immaculate detached villa in the sought after village of Beauly. Built by Scotia Homes in 2007, this well maintained home is beautifully presented throughout and would suit a range of potential buyers. The bright lounge has a bay window over-looking the front garden and features a flame effect electric stove. French doors lead into the dining room which has space for a table and six chairs and has patio doors leading to the conservatory, perfectly placed to enjoy the privacy of the garden. Further French doors lead into the spacious kitchen which comes with integrated appliances including an electric hob, oven, extractor, dishwasher and wine fridge. The separate American fridge/freezer is also included in the sale. The utility room comes with a sink and space and plumbing for a washing machine and tumble drier. There is access to both the garden and the internal garage with built in storage, power and lights. A WC completes the ground floor accommodation. On the first floor are 3 double bedrooms, with the principal bedroom benefiting from his n' her double wardrobes and an ensuite shower room with mains shower. The family bathroom with mains shower over the bath completes the accommodation. There is good storage including hall cupboards on each floor and double glazing and oil fired central heating throughout. The enclosed rear garden has been beautifully landscaped with low maintenance in mind and comes with a decked area and summer house with power. The front garden is mainly laid to lawn and has a driveway with parking for 2 cars. This lovely property is the ideal purchase for those looking for a quality home in the beautiful village of Beauly.

#### Room Dimensions

Principal Bedroom En Suite

Hallway (19' 4" x 7' 3") or (5.90m x 2.20m) Lounge (16' 5" x 12' 10") or (5.00m x 3.90m) Kitchen (16' 1" x 9' 6") or (4.90m x 2.90m) (12' 10" x 9' 10") or (3.90m x 3.0m) **Dining Room** Conservatory (10' 10" x 9' 10") or (3.30m x 3.00m) (9' 6" x 5' 11") or (2.90m x 1.80m) **Utility Room** WC (6' 3" x 5' 11") or (1.90m x 1.80m) **Principal Bedroom** (14' 9" x 9' 10") or (4.50m x 3.00m)