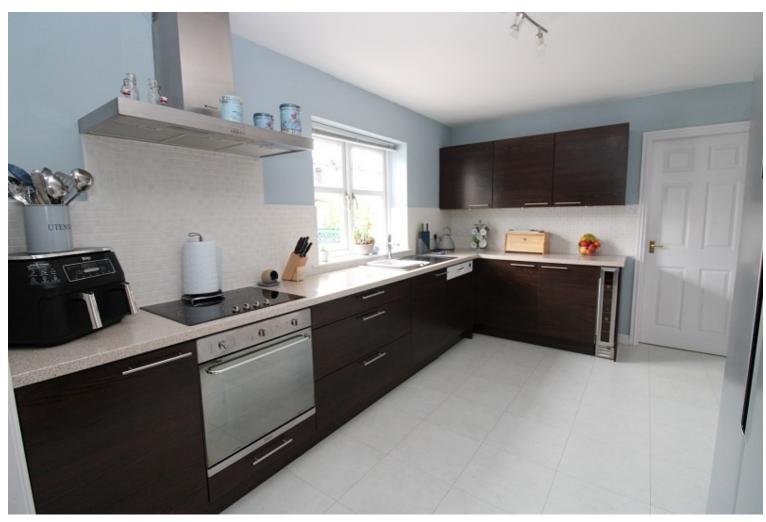

## **Description**

Fantastic opportunity to purchase an immaculate detached villa in the sought after village of Beauly. Built by Scotia Homes in 2007, this well maintained home is beautifully presented throughout and would suit a range of potential buyers. The bright lounge has a bay window over-looking the front garden and features a flame effect electric stove. French doors lead into the dining room which has space for a table and six chairs and has patio doors leading to the conservatory, perfectly placed to enjoy the privacy of the garden. Further French doors lead into the spacious kitchen which comes with integrated appliances including an electric hob, oven, extractor, dishwasher and wine fridge. The separate American fridge/freezer is also included in the sale. The utility room comes with a sink and space and plumbing for a washing machine and tumble drier. There is access to both the garden and the internal garage with built in storage, power and lights. A WC completes the ground floor accommodation. On the first floor are 3 double bedrooms, with the principal bedroom benefiting from his n' her double wardrobes and an ensuite shower room with mains shower. The family bathroom with mains shower over the bath completes the accommodation. There is good storage including hall cupboards on each floor and double glazing and oil fired central heating throughout. The enclosed rear garden has been beautifully landscaped with low maintenance in mind and comes with a decked area and summer house with power. The front garden is mainly laid to lawn and has a driveway with parking for 2 cars. This lovely property is the ideal purchase for those looking for a quality home in the beautiful village of Beauly.

#### Room Dimensions

Principal Bedroom En Suite

Hallway (19' 4" x 7' 3") or (5.90m x 2.20m) Lounge (16' 5" x 12' 10") or (5.00m x 3.90m) Kitchen (16' 1" x 9' 6") or (4.90m x 2.90m) (12' 10" x 9' 10") or (3.90m x 3.0m) **Dining Room** Conservatory (10' 10" x 9' 10") or (3.30m x 3.00m) (9' 6" x 5' 11") or (2.90m x 1.80m) **Utility Room** WC (6' 3" x 5' 11") or (1.90m x 1.80m) **Principal Bedroom** (14' 9" x 9' 10") or (4.50m x 3.00m)