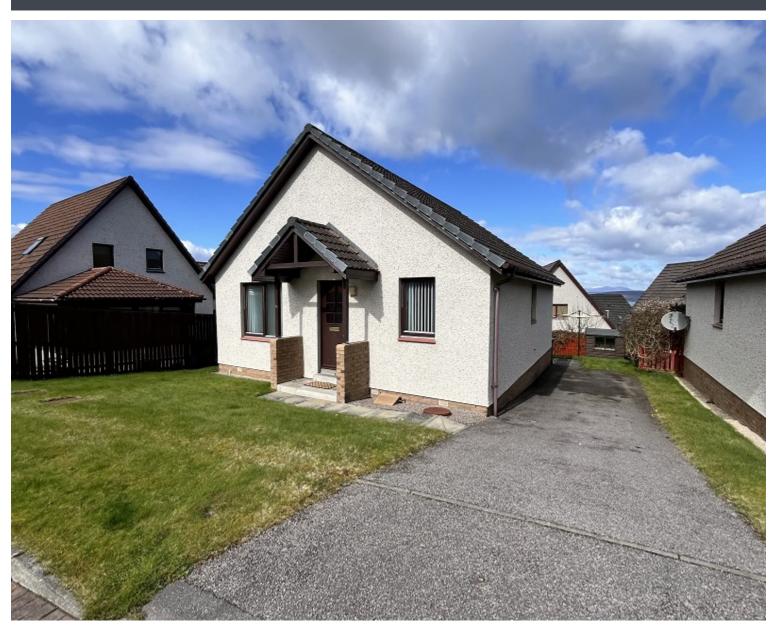

## **Overview**

- Detached 2 bed bungalow with views across the Moray Firth
- Sought after Cradlehall area of Inverness
- Ideal for those looking for a retirement property
- Lounge, kitchen/diner, 2 double bedrooms, bathroom
- Enclosed easily maintained rear garden with shed, drive for 3 cars
- EPC Band C

# **Description**

Fantastic two bedroom detached bungalow situated in the sought after Cradlehall area of Inverness. Located in a quiet cul de sac, the property is in an elevated position offering views across the Moray Firth towards the Kessock Bridge. This well appointed property would be ideal for couples or those looking for an easily maintained retirement property. The spacious lounge has windows on dual aspect and ample space to accommodate a dining table and chairs. The kitchen/diner has plenty of units and work surface space, with an integrated electric hob, oven and extractor. The fridge, freezer and washing machine are also included in the sale. There is space for a small table and 4 chairs for informal dining. There are two double bedrooms, both benefitting from fitted wardrobes and the family bathroom, with shower over bath completes the accommodation. There is excellent storage space, in addition to the fitted wardrobes there are 3 hall cupboards. There is gas central heating and double glazing throughout. The garden to the front is mostly laid to lawn and the drive provides parking for 3 cars. The rear garden is also laid to lawn with a patio area and a useful garden shed.