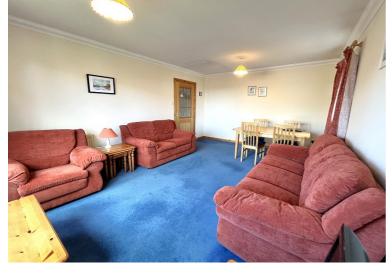

# **Description**

Fantastic two bedroom detached bungalow situated in the sought after Cradlehall area of Inverness. Located in a quiet cul de sac, the property is in an elevated position offering views across the Moray Firth towards the Kessock Bridge. This well appointed property would be ideal for couples or those looking for an easily maintained retirement property. The spacious lounge has windows on dual aspect and ample space to accommodate a dining table and chairs. The kitchen/diner has plenty of units and work surface space, with an integrated electric hob, oven and extractor. The fridge, freezer and washing machine are also included in the sale. There is space for a small table and 4 chairs for informal dining. There are two double bedrooms, both benefitting from fitted wardrobes and the family bathroom, with shower over bath completes the accommodation. There is excellent storage space, in addition to the fitted wardrobes there are 3 hall cupboards. There is gas central heating and double glazing throughout. The garden to the front is mostly laid to lawn and the drive provides parking for 3 cars. The rear garden is also laid to lawn with a patio area and a useful garden shed.

#### Room Dimensions

**Lounge** (16' 10" x 11' 9") or (5.12m x 3.58m)

**Kitchen / Diner** (9' 8" x 13' 9") or (2.94m x 4.18m)

**Bedroom 1** (11' 9" x 9' 5") or (3.57m x 2.87m)

**Bedroom 2** (8' 3" x 11' 1") or (2.51m x 3.37m)