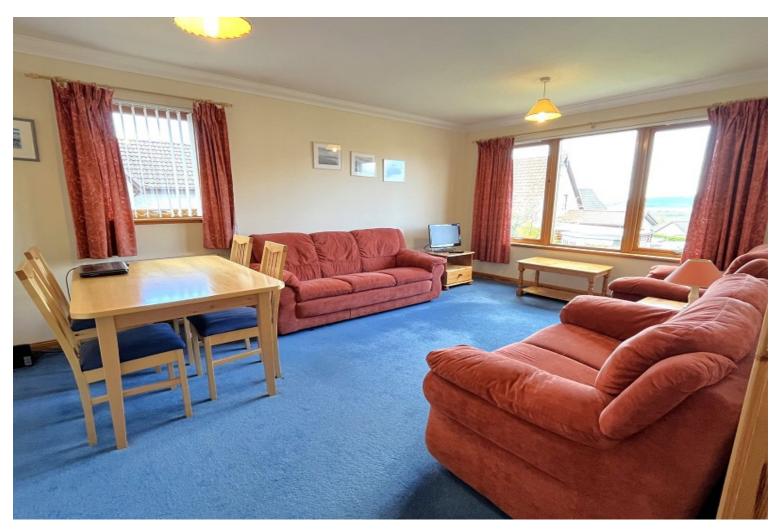

# **Description**

Fantastic two bedroom detached bungalow situated in the sought after Cradlehall area of Inverness. Located in a quiet cul de sac, the property is in an elevated position offering views across the Moray Firth towards the Kessock Bridge. This well appointed property would be ideal for couples or those looking for an easily maintained retirement property. The spacious lounge has windows on dual aspect and ample space to accommodate a dining table and chairs. The kitchen/diner has plenty of units and work surface space, with an integrated electric hob, oven and extractor. The fridge, freezer and washing machine are also included in the sale. There is space for a small table and 4 chairs for informal dining. There are two double bedrooms, both benefitting from fitted wardrobes and the family bathroom, with shower over bath completes the accommodation. There is excellent storage space, in addition to the fitted wardrobes there are 3 hall cupboards. There is gas central heating and double glazing throughout. The garden to the front is mostly laid to lawn and the drive provides parking for 3 cars. The rear garden is also laid to lawn with a patio area and a useful garden shed.

#### Room Dimensions

**Lounge** (16' 10" x 11' 9") or (5.12m x 3.58m)

**Kitchen / Diner** (9' 8" x 13' 9") or (2.94m x 4.18m)

**Bedroom 1** (11' 9" x 9' 5") or (3.57m x 2.87m)

**Bedroom 2** (8' 3" x 11' 1") or (2.51m x 3.37m)