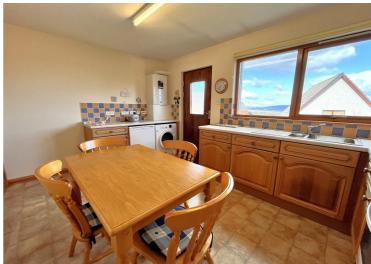

# **Description**

Fantastic two bedroom detached bungalow situated in the sought after Cradlehall area of Inverness. Located in a quiet cul de sac, the property is in an elevated position offering views across the Moray Firth towards the Kessock Bridge. This well appointed property would be ideal for couples or those looking for an easily maintained retirement property. The spacious lounge has windows on dual aspect and ample space to accommodate a dining table and chairs. The kitchen/diner has plenty of units and work surface space, with an integrated electric hob, oven and extractor. The fridge, freezer and washing machine are also included in the sale. There is space for a small table and 4 chairs for informal dining. There are two double bedrooms, both benefitting from fitted wardrobes and the family bathroom, with shower over bath completes the accommodation. There is excellent storage space, in addition to the fitted wardrobes there are 3 hall cupboards. There is gas central heating and double glazing throughout. The garden to the front is mostly laid to lawn and the drive provides parking for 3 cars. The rear garden is also laid to lawn with a patio area and a useful garden shed.

#### Room Dimensions

**Lounge** (16' 10" x 11' 9") or (5.12m x 3.58m)

**Kitchen / Diner** (9' 8" x 13' 9") or (2.94m x 4.18m)

**Bedroom 1** (11' 9" x 9' 5") or (3.57m x 2.87m)

**Bedroom 2** (8' 3" x 11' 1") or (2.51m x 3.37m)

#### **Extras**

All fitted floor coverings, fixtures and fittings, including all light fittings. Curtain poles, curtains and window blinds. Integrated appliances including electric hob, oven, extractor. Fridge, freezer and washing machine. Garden Shed.