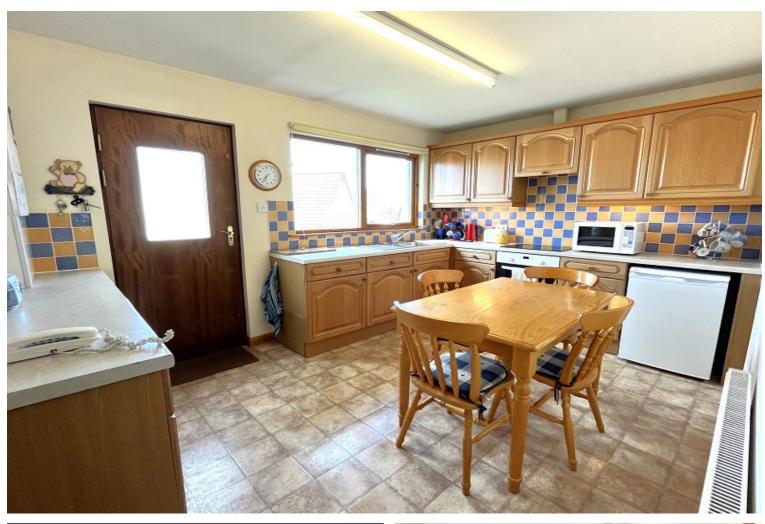

# **Description**

Fantastic two bedroom detached bungalow situated in the sought after Cradlehall area of Inverness. Located in a quiet cul de sac, the property is in an elevated position offering views across the Moray Firth towards the Kessock Bridge. This well appointed property would be ideal for couples or those looking for an easily maintained retirement property. The spacious lounge has windows on dual aspect and ample space to accommodate a dining table and chairs. The kitchen/diner has plenty of units and work surface space, with an integrated electric hob, oven and extractor. The fridge, freezer and washing machine are also included in the sale. There is space for a small table and 4 chairs for informal dining. There are two double bedrooms, both benefitting from fitted wardrobes and the family bathroom, with shower over bath completes the accommodation. There is excellent storage space, in addition to the fitted wardrobes there are 3 hall cupboards. There is gas central heating and double glazing throughout. The garden to the front is mostly laid to lawn and the drive provides parking for 3 cars. The rear garden is also laid to lawn with a patio area and a useful garden shed.

#### Room Dimensions

**Lounge** (16' 10" x 11' 9") or (5.12m x 3.58m)

**Kitchen / Diner** (9' 8" x 13' 9") or (2.94m x 4.18m)

**Bedroom 1** (11' 9" x 9' 5") or (3.57m x 2.87m)

**Bedroom 2** (8' 3" x 11' 1") or (2.51m x 3.37m)