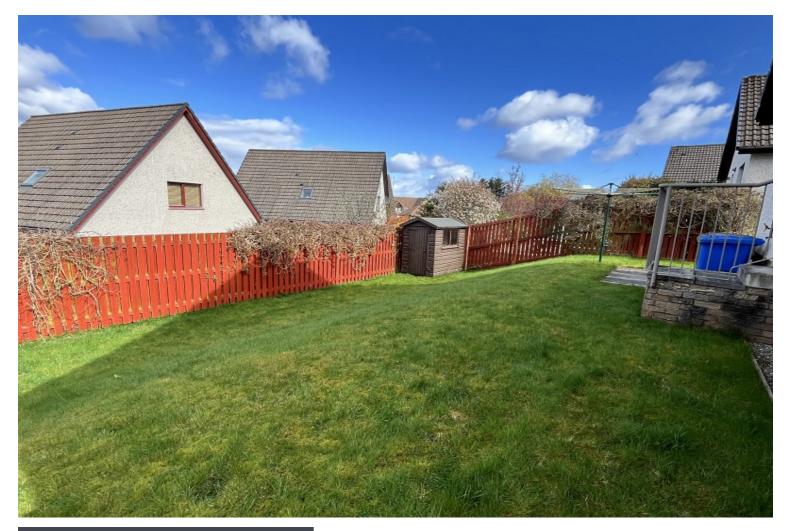

# **Description**

Fantastic two bedroom detached bungalow situated in the sought after Cradlehall area of Inverness. Located in a quiet cul de sac, the property is in an elevated position offering views across the Moray Firth towards the Kessock Bridge. This well appointed property would be ideal for couples or those looking for an easily maintained retirement property. The spacious lounge has windows on dual aspect and ample space to accommodate a dining table and chairs. The kitchen/diner has plenty of units and work surface space, with an integrated electric hob, oven and extractor. The fridge, freezer and washing machine are also included in the sale. There is space for a small table and 4 chairs for informal dining. There are two double bedrooms, both benefitting from fitted wardrobes and the family bathroom, with shower over bath completes the accommodation. There is excellent storage space, in addition to the fitted wardrobes there are 3 hall cupboards. There is gas central heating and double glazing throughout. The garden to the front is mostly laid to lawn and the drive provides parking for 3 cars. The rear garden is also laid to lawn with a patio area and a useful garden shed.