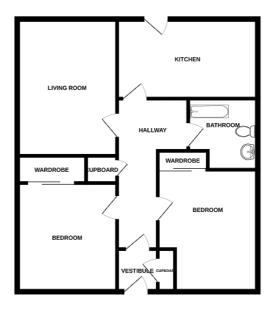

#### Room Dimensions

**Lounge** (16' 10" x 11' 9") or (5.12m x 3.58m)

**Kitchen / Diner** (9' 8" x 13' 9") or (2.94m x 4.18m)

**Bedroom 1** (11' 9" x 9' 5") or (3.57m x 2.87m)

**Bedroom 2** (8' 3" x 11' 1") or (2.51m x 3.37m)

**Bathroom** (7' 9" x 6' 9") or (2.35m x 2.07m)