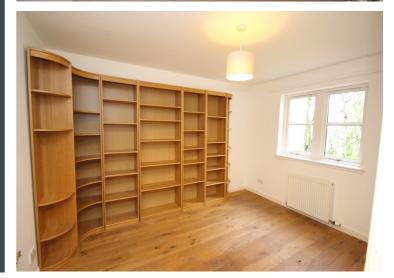

# **Description**

Fantastic opportunity to purchase a spacious first floor apartment in the sought after Drummond area of Inverness. Seldom available, this lovely property is immaculate and offers well-appointed accommodation throughout. With ample parking, a garage and lovely grounds surrounding it, this apartment will appeal to the discerning buyer looking for a quality buy in a lovely location. The open plan lounge/dining room is bright and spacious, with ample space for a dining table and chairs. The modern fitted kitchen comes with an integrated gas hob, electric oven, extractor, fridge/freezer and has space for a washing machine, which is also included in the sale. There are three double bedrooms with the principle bedroom benefitting from fitted wardrobes and an ensuite shower room. The accommodation is completed by the family bathroom with bath and separate shower. There is solid oak flooring throughout most of the property, a deep hall cupboard for extra storage and there is double glazing and gas central heating throughout. The property benefits from a secure entrance system into the building, ample communal parking, communal gardens and a drying area. There is a garage belonging to number 30 which has power and ample space for storage.

**Bedroom 2** (9' 7" x 12' 1") or (2.91m x 3.69m)

**Bedroom 3** (10' 10" x 10' 10") or (3.29m x 3.29m)

**Bathroom** (6' 7" x 9' 5") or (2.01m x 2.88m)