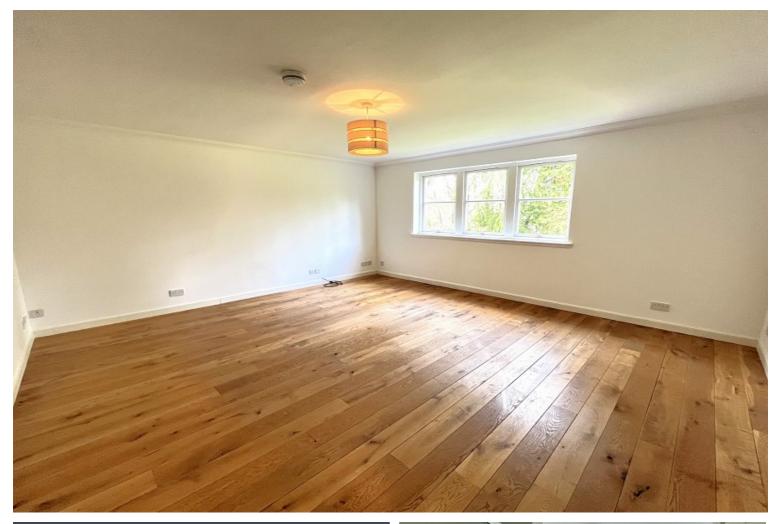

# **Description**

Fantastic opportunity to purchase a spacious first floor apartment in the sought after Drummond area of Inverness. Seldom available, this lovely property is immaculate and offers well-appointed accommodation throughout. With ample parking, a garage and lovely grounds surrounding it, this apartment will appeal to the discerning buyer looking for a quality buy in a lovely location. The open plan lounge/dining room is bright and spacious, with ample space for a dining table and chairs. The modern fitted kitchen comes with an integrated gas hob, electric oven, extractor, fridge/freezer and has space for a washing machine, which is also included in the sale. There are three double bedrooms with the principle bedroom benefitting from fitted wardrobes and an ensuite shower room. The accommodation is completed by the family bathroom with bath and separate shower. There is solid oak flooring throughout most of the property, a deep hall cupboard for extra storage and there is double glazing and gas central heating throughout. The property benefits from a secure entrance system into the building, ample communal parking, communal gardens and a drying area. There is a garage belonging to number 30 which has power and ample space for storage.

**Bedroom 2** (9' 7" x 12' 1") or (2.91m x 3.69m)

**Bedroom 3** (10' 10" x 10' 10") or (3.29m x 3.29m)

**Bathroom** (6' 7" x 9' 5") or (2.01m x 2.88m)