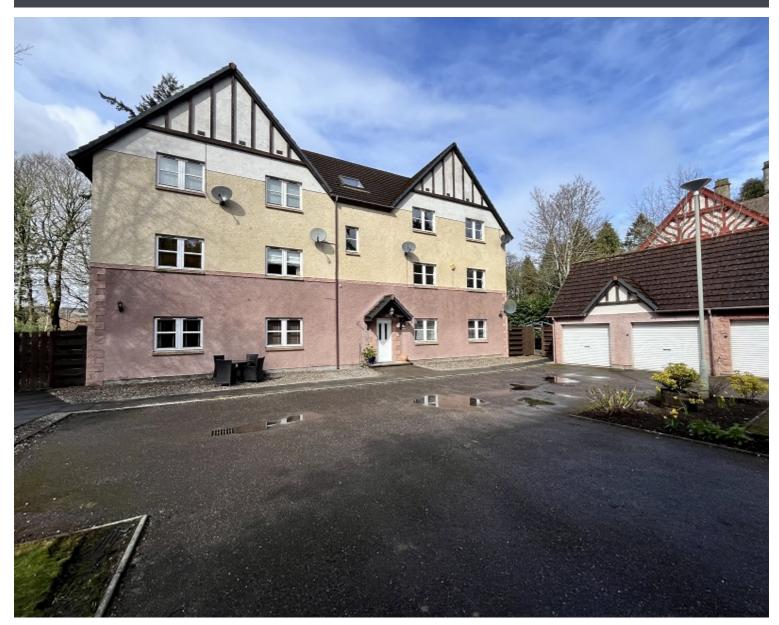

# **30 Drummond Crescent**

Drummond, Inverness, IV2 4QR

# **Description**

Fantastic opportunity to purchase a spacious first floor apartment in the sought after Drummond area of Inverness. Seldom available, this lovely property is immaculate and offers well-appointed accommodation throughout. With ample parking, a garage and lovely grounds surrounding it, this apartment will appeal to the discerning buyer looking for a quality buy in a lovely location. The open plan lounge/dining room is bright and spacious, with ample space for a dining table and chairs. The modern fitted kitchen comes with an integrated gas hob, electric oven, extractor, fridge/freezer and has space for a washing machine, which is also included in the sale. There are three double bedrooms with the principle bedroom benefitting from fitted wardrobes and an ensuite shower room. The accommodation is completed by the family bathroom with bath and separate shower. There is solid oak flooring throughout most of the property, a deep hall cupboard for extra storage and there is double glazing and gas central heating throughout. The property benefits from a secure entrance system into the building, ample communal parking, communal gardens and a drying area. There is a garage belonging to number 30 which has power and ample space for storage.