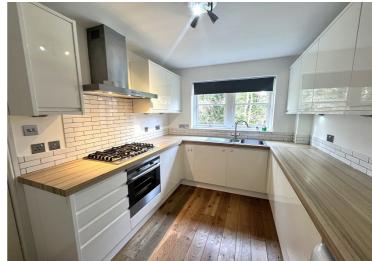

# **Description**

Fantastic opportunity to purchase a spacious first floor apartment in the sought after Drummond area of Inverness. Seldom available, this lovely property is immaculate and offers well-appointed accommodation throughout. With ample parking, a garage and lovely grounds surrounding it, this apartment will appeal to the discerning buyer looking for a quality buy in a lovely location. The open plan lounge/dining room is bright and spacious, with ample space for a dining table and chairs. The modern fitted kitchen comes with an integrated gas hob, electric oven, extractor, fridge/freezer and has space for a washing machine, which is also included in the sale. There are three double bedrooms with the principle bedroom benefitting from fitted wardrobes and an ensuite shower room. The accommodation is completed by the family bathroom with bath and separate shower. There is solid oak flooring throughout most of the property, a deep hall cupboard for extra storage and there is double glazing and gas central heating throughout. The property benefits from a secure entrance system into the building, ample communal parking, communal gardens and a drying area. There is a garage belonging to number 30 which has power and ample space for storage.

#### **Extras**

All fitted floor coverings, fixtures and fittings. Window blinds, curtain poles and curtains. Integrated gas hob, electric oven, extractor and fridge/freezer. Washing machine.