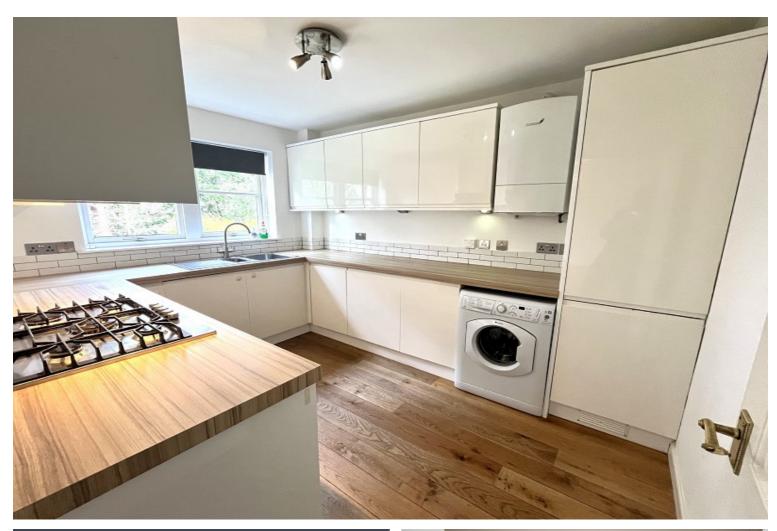

# **Description**

Fantastic opportunity to purchase a spacious first floor apartment in the sought after Drummond area of Inverness. Seldom available, this lovely property is immaculate and offers well-appointed accommodation throughout. With ample parking, a garage and lovely grounds surrounding it, this apartment will appeal to the discerning buyer looking for a quality buy in a lovely location. The open plan lounge/dining room is bright and spacious, with ample space for a dining table and chairs. The modern fitted kitchen comes with an integrated gas hob, electric oven, extractor, fridge/freezer and has space for a washing machine, which is also included in the sale. There are three double bedrooms with the principle bedroom benefitting from fitted wardrobes and an ensuite shower room. The accommodation is completed by the family bathroom with bath and separate shower. There is solid oak flooring throughout most of the property, a deep hall cupboard for extra storage and there is double glazing and gas central heating throughout. The property benefits from a secure entrance system into the building, ample communal parking, communal gardens and a drying area. There is a garage belonging to number 30 which has power and ample space for storage.

#### Room Dimensions

**Lounge / Diner** (14' 11" x 16' 4") or (4.54m x 4.98m)

**Kitchen** (8' 4" x 11' 7") or (2.53m x 3.54m)

**Principal Bedroom** (10' 1" x 0' 0") or (3.07m x 0.0m)

**Principal Bedroom En Suite** (4' 5" x 6' 3") or (1.34m x 1.90m)

#### **Extras**

All fitted floor coverings, fixtures and fittings. Window blinds, curtain poles and curtains. Integrated gas hob, electric oven, extractor and fridge/freezer. Washing machine.