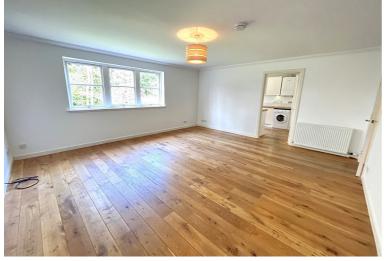

# **Description**

Fantastic opportunity to purchase a spacious first floor apartment in the sought after Drummond area of Inverness. Seldom available, this lovely property is immaculate and offers well-appointed accommodation throughout. With ample parking, a garage and lovely grounds surrounding it, this apartment will appeal to the discerning buyer looking for a quality buy in a lovely location. The open plan lounge/dining room is bright and spacious, with ample space for a dining table and chairs. The modern fitted kitchen comes with an integrated gas hob, electric oven, extractor, fridge/freezer and has space for a washing machine, which is also included in the sale. There are three double bedrooms with the principle bedroom benefitting from fitted wardrobes and an ensuite shower room. The accommodation is completed by the family bathroom with bath and separate shower. There is solid oak flooring throughout most of the property, a deep hall cupboard for extra storage and there is double glazing and gas central heating throughout. The property benefits from a secure entrance system into the building, ample communal parking, communal gardens and a drying area. There is a garage belonging to number 30 which has power and ample space for storage.

#### Room Dimensions

**Lounge / Diner** (14' 11" x 16' 4") or (4.54m x 4.98m)

**Kitchen** (8' 4" x 11' 7") or (2.53m x 3.54m)

**Principal Bedroom** (10' 1" x 0' 0") or (3.07m x 0.0m)

**Principal Bedroom En Suite** (4' 5" x 6' 3") or (1.34m x 1.90m)