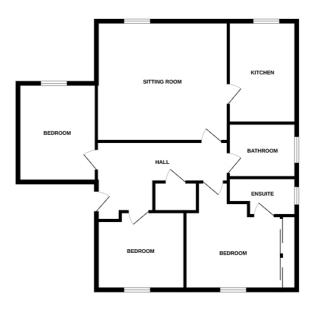

#### Room Dimensions

**Lounge / Diner** (14' 11" x 16' 4") or (4.54m x 4.98m)

**Kitchen** (8' 4" x 11' 7") or (2.53m x 3.54m)

**Principal Bedroom** (10' 1" x 0' 0") or (3.07m x 0.0m)

**Principal Bedroom En Suite** (4' 5" x 6' 3") or (1.34m x 1.90m)

**Bedroom 2** (9' 7" x 12' 1") or (2.91m x 3.69m)

**Bedroom 3** (10' 10" x 10' 10") or (3.29m x 3.29m)

**Bathroom** (6' 7" x 9' 5") or (2.01m x 2.88m)