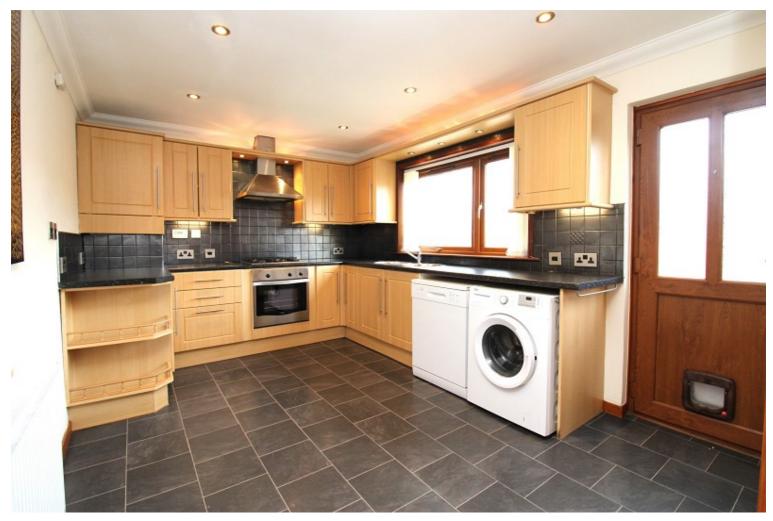

#### **Description**

Fantastic opportunity to purchase a spacious semi-detached bungalow in the popular Kinmylies area of Inverness. This well-appointed property is immaculately presented in walk in condition and compliant with current letting legislation, making it the perfect investment or first time buy. The property consists of a bright lounge with a large window offering an open outlook, a fitted kitchen/diner with an integrated gas hob, electric oven, extractor, freestanding washing machine, dishwasher, and a fridge/freezer which are all included in the sale. The dining area could comfortably seat a large table and 6 chairs. There are two double bedrooms which both benefit from fitted wardrobes and a bathroom with shower over the bath completes the property. Three hall cupboards and a partially floored loft provide excellent storage. There is gas central heating and double glazing throughout. The fully enclosed rear garden is a good size, laid to grass and gravel with a timber shed and a drive with space for three cars. This immaculate property in a great location makes this an ideal purchase for either first time buyers or those looking for a fantastic investment opportunity

#### Room Dimensions

**Lounge** (13' 5" x 13' 9") or (4.10m x 4.19m)

**Kitchen** (9' 7" x 13' 9") or (2.93m x 4.18m)

**Bedroom 1** (12' 4" x 9' 9") or (3.77m x 2.97m)

**Bedroom 2** (8' 6" x 14' 4") or (2.58m x 4.36m)

#### **Extras**

All fitted floor coverings, fixtures and fittings, including all light fittings. Window blinds and curtain poles. Integrated gas hob, double electric oven and extractor. Washing machine, dishwasher and fridge/freezer.