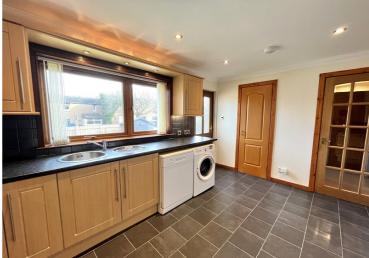

#### **Description**

Fantastic opportunity to purchase a spacious semi-detached bungalow in the popular Kinmylies area of Inverness. This well-appointed property is immaculately presented in walk in condition and compliant with current letting legislation, making it the perfect investment or first time buy. The property consists of a bright lounge with a large window offering an open outlook, a fitted kitchen/diner with an integrated gas hob, electric oven, extractor, freestanding washing machine, dishwasher, and a fridge/freezer which are all included in the sale. The dining area could comfortably seat a large table and 6 chairs. There are two double bedrooms which both benefit from fitted wardrobes and a bathroom with shower over the bath completes the property. Three hall cupboards and a partially floored loft provide excellent storage. There is gas central heating and double glazing throughout. The fully enclosed rear garden is a good size, laid to grass and gravel with a timber shed and a drive with space for three cars. This immaculate property in a great location makes this an ideal purchase for either first time buyers or those looking for a fantastic investment opportunity

#### Room Dimensions

**Lounge** (13' 5" x 13' 9") or (4.10m x 4.19m)

**Kitchen** (9' 7" x 13' 9") or (2.93m x 4.18m)

**Bedroom 1** (12' 4" x 9' 9") or (3.77m x 2.97m)

**Bedroom 2** (8' 6" x 14' 4") or (2.58m x 4.36m)

#### **Extras**

All fitted floor coverings, fixtures and fittings, including all light fittings. Window blinds and curtain poles. Integrated gas hob, double electric oven and extractor. Washing machine, dishwasher and fridge/freezer.