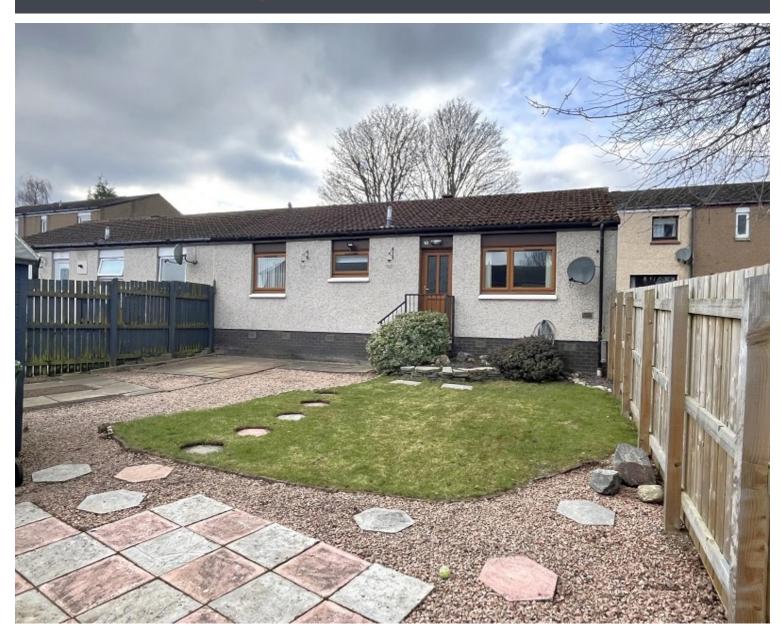

#### **Overview**

- Spacious 2 bedroom semi-detached Bungalow
- Ideal first time buyer or retirement property
- Immaculately presented, upgraded throughout
- Lounge, kitchen/diner, bathroom, 2 double bedrooms
- Fully enclosed garden, drive with parking for 3 cars
- EPC Band C

#### **Description**

Fantastic opportunity to purchase a spacious semi-detached bungalow in the popular Kinmylies area of Inverness. This well-appointed property is immaculately presented in walk in condition and compliant with current letting legislation, making it the perfect investment or first time buy. The property consists of a bright lounge with a large window offering an open outlook, a fitted kitchen/diner with an integrated gas hob, electric oven, extractor, freestanding washing machine, dishwasher, and a fridge/freezer which are all included in the sale. The dining area could comfortably seat a large table and 6 chairs. There are two double bedrooms which both benefit from fitted wardrobes and a bathroom with shower over the bath completes the property. Three hall cupboards and a partially floored loft provide excellent storage. There is gas central heating and double glazing throughout. The fully enclosed rear garden is a good size, laid to grass and gravel with a timber shed and a drive with space for three cars. This immaculate property in a great location makes this an ideal purchase for either first time buyers or those looking for a fantastic investment opportunity