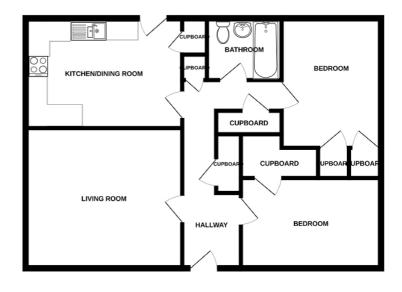

#### Room Dimensions

**Lounge** (13' 5" x 13' 9") or (4.10m x 4.19m)

**Kitchen** (9' 7" x 13' 9") or (2.93m x 4.18m)

**Bedroom 1** (12' 4" x 9' 9") or (3.77m x 2.97m)

**Bedroom 2** (8' 6" x 14' 4") or (2.58m x 4.36m)

**Bathroom** (6' 8" x 6' 3") or (2.02m x 1.90m)

#### **GROUND FLOOR**