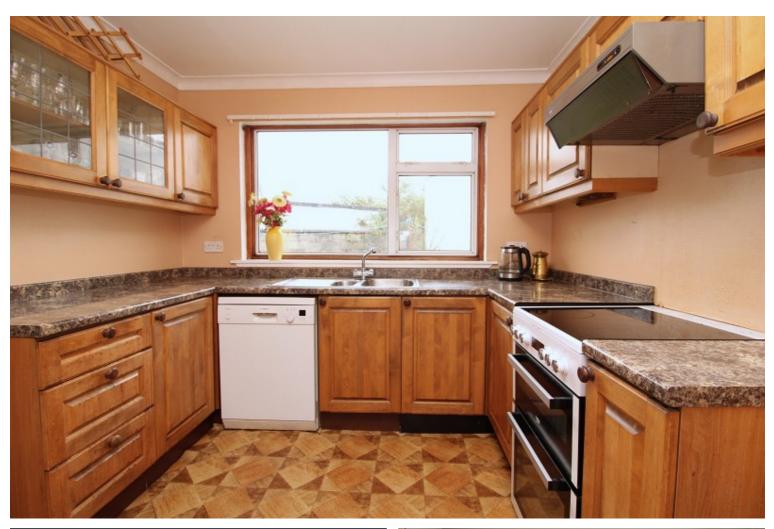

#### **Description**

Fantastic opportunity to purchase a detached bungalow in the popular Lochardil area of Inverness. The property is situated on a corner plot, the rooms are well proportioned and the flexible layout will appeal to many. This property is ideal for the new purchasers to put their own stamp on it and would benefit from some sympathetic upgrading. The lounge benefits from plenty of natural light from the bay and dual aspect windows which overlook the front garden. The dining room has ample space for a dining table and 6 chairs and there are patio doors which access to the rear garden. The kitchen comes with an electric free standing cooker, extractor, fridge/freezer and dishwasher. The washing machine and tumble dryer located in the garage and accessed directly from the kitchen are also included in the sale. There are two double bedrooms and a stairway leads to bedroom 3 which is located in the attic. Completing the accommodation is the shower room with mains shower. There is good storage throughout, in addition to large in-built storage in bedroom one, there is one hall cupboard, loft, linked garage and a shed. There is double glazing throughout and gas central heating. Outside there are gardens to the front, side and rear which are mostly laid to lawn with mature shrubs for easy maintenance. There is also a gravel-laid enclosed courtyard area with a shed/bin store which is accessed from the garage. The linked garage leads onto a driveway with space for 1 car. Overall, this well appointed property would suit those looking for a spacious family home with fantastic potential, in a prime location.

#### Room Dimensions

**Lounge** (18' 3" x 13' 1") or (5.57m x 4.0m)

**Dining Room** (9' 7" x 11' 6") or (2.91m x 3.51m)

**Kitchen** (9' 4" x 10' 8") or (2.84m x 3.26m)

**Bedroom 1** (12' 0" x 10' 11") or (3.67m x 3.32m)