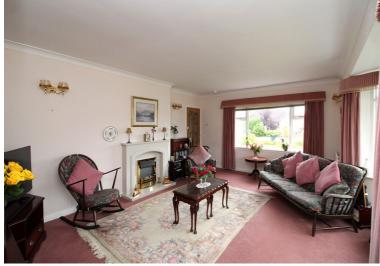

#### **Description**

Fantastic opportunity to purchase a detached bungalow in the popular Lochardil area of Inverness. The property is situated on a corner plot, the rooms are well proportioned and the flexible layout will appeal to many. This property is ideal for the new purchasers to put their own stamp on it and would benefit from some sympathetic upgrading. The lounge benefits from plenty of natural light from the bay and dual aspect windows which overlook the front garden. The dining room has ample space for a dining table and 6 chairs and there are patio doors which access to the rear garden. The kitchen comes with an electric free standing cooker, extractor, fridge/freezer and dishwasher. The washing machine and tumble dryer located in the garage and accessed directly from the kitchen are also included in the sale. There are two double bedrooms and a stairway leads to bedroom 3 which is located in the attic. Completing the accommodation is the shower room with mains shower. There is good storage throughout, in addition to large in-built storage in bedroom one, there is one hall cupboard, loft, linked garage and a shed. There is double glazing throughout and gas central heating. Outside there are gardens to the front, side and rear which are mostly laid to lawn with mature shrubs for easy maintenance. There is also a gravel-laid enclosed courtyard area with a shed/bin store which is accessed from the garage. The linked garage leads onto a driveway with space for 1 car. Overall, this well appointed property would suit those looking for a spacious family home with fantastic potential, in a prime location.

#### Room Dimensions

**Lounge** (18' 3" x 13' 1") or (5.57m x 4.0m)

**Dining Room** (9' 7" x 11' 6") or (2.91m x 3.51m)

**Kitchen** (9' 4" x 10' 8") or (2.84m x 3.26m)

**Bedroom 1** (12' 0" x 10' 11") or (3.67m x 3.32m)