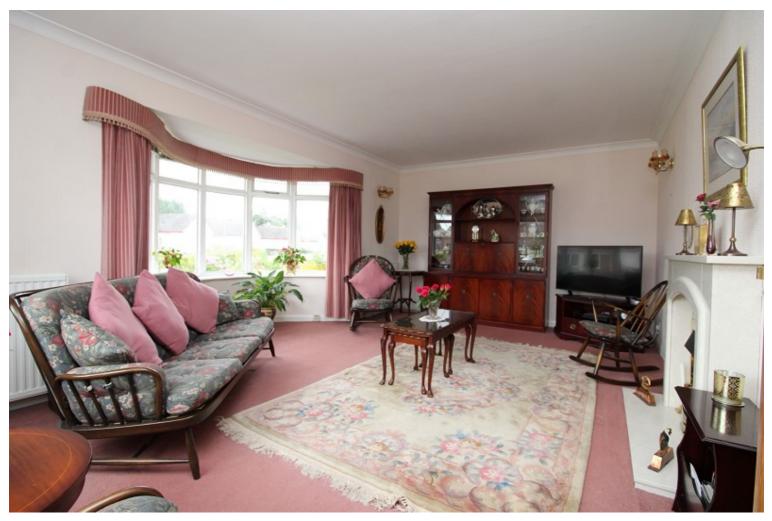

#### **Description**

Fantastic opportunity to purchase a detached bungalow in the popular Lochardil area of Inverness. The property is situated on a corner plot, the rooms are well proportioned and the flexible layout will appeal to many. This property is ideal for the new purchasers to put their own stamp on it and would benefit from some sympathetic upgrading. The lounge benefits from plenty of natural light from the bay and dual aspect windows which overlook the front garden. The dining room has ample space for a dining table and 6 chairs and there are patio doors which access to the rear garden. The kitchen comes with an electric free standing cooker, extractor, fridge/freezer and dishwasher. The washing machine and tumble dryer located in the garage and accessed directly from the kitchen are also included in the sale. There are two double bedrooms and a stairway leads to bedroom 3 which is located in the attic. Completing the accommodation is the shower room with mains shower. There is good storage throughout, in addition to large in-built storage in bedroom one, there is one hall cupboard, loft, linked garage and a shed. There is double glazing throughout and gas central heating. Outside there are gardens to the front, side and rear which are mostly laid to lawn with mature shrubs for easy maintenance. There is also a gravel-laid enclosed courtyard area with a shed/bin store which is accessed from the garage. The linked garage leads onto a driveway with space for 1 car. Overall, this well appointed property would suit those looking for a spacious family home with fantastic potential, in a prime location.

#### Room Dimensions

**Lounge** (18' 3" x 13' 1") or (5.57m x 4.0m)

**Dining Room** (9' 7" x 11' 6") or (2.91m x 3.51m)

**Kitchen** (9' 4" x 10' 8") or (2.84m x 3.26m)

**Bedroom 1** (12' 0" x 10' 11") or (3.67m x 3.32m)