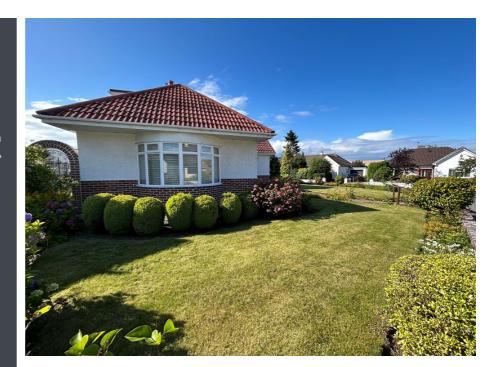

#### **Description**

Fantastic opportunity to purchase a detached bungalow in the popular Lochardil area of Inverness. The property is situated on a corner plot, the rooms are well proportioned and the flexible layout will appeal to many. This property is ideal for the new purchasers to put their own stamp on it and would benefit from some sympathetic upgrading. The lounge benefits from plenty of natural light from the bay and dual aspect windows which overlook the front garden. The dining room has ample space for a dining table and 6 chairs and there are patio doors which access to the rear garden. The kitchen comes with an electric free standing cooker, extractor, fridge/freezer and dishwasher. The washing machine and tumble dryer located in the garage and accessed directly from the kitchen are also included in the sale. There are two double bedrooms and a stairway leads to bedroom 3 which is located in the attic. Completing the accommodation is the shower room with mains shower. There is good storage throughout, in addition to large in-built storage in bedroom one, there is one hall cupboard, loft, linked garage and a shed. There is double glazing throughout and gas central heating. Outside there are gardens to the front, side and rear which are mostly laid to lawn with mature shrubs for easy maintenance. There is also a gravel-laid enclosed courtyard area with a shed/bin store which is accessed from the garage. The linked garage leads onto a driveway with space for 1 car. Overall, this well appointed property would suit those looking for a spacious family home with fantastic potential, in a prime location.