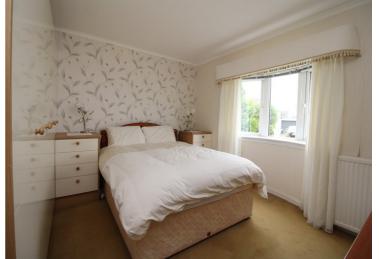

#### **Description**

Fantastic opportunity to purchase a detached bungalow in the popular Lochardil area of Inverness. The property is situated on a corner plot, the rooms are well proportioned and the flexible layout will appeal to many. This property is ideal for the new purchasers to put their own stamp on it and would benefit from some sympathetic upgrading. The lounge benefits from plenty of natural light from the bay and dual aspect windows which overlook the front garden. The dining room has ample space for a dining table and 6 chairs and there are patio doors which access to the rear garden. The kitchen comes with an electric free standing cooker, extractor, fridge/freezer and dishwasher. The washing machine and tumble dryer located in the garage and accessed directly from the kitchen are also included in the sale. There are two double bedrooms and a stairway leads to bedroom 3 which is located in the attic. Completing the accommodation is the shower room with mains shower. There is good storage throughout, in addition to large in-built storage in bedroom one, there is one hall cupboard, loft, linked garage and a shed. There is double glazing throughout and gas central heating. Outside there are gardens to the front, side and rear which are mostly laid to lawn with mature shrubs for easy maintenance. There is also a gravel-laid enclosed courtyard area with a shed/bin store which is accessed from the garage. The linked garage leads onto a driveway with space for 1 car. Overall, this well appointed property would suit those looking for a spacious family home with fantastic potential, in a prime location.

#### Room Dimensions

**Lounge** (18' 3" x 13' 1") or (5.57m x 4.0m)

**Dining Room** (9' 7" x 11' 6") or (2.91m x 3.51m)

**Kitchen** (9' 4" x 10' 8") or (2.84m x 3.26m)

**Bedroom 1** (12' 0" x 10' 11") or (3.67m x 3.32m)

**Bedroom 2** (9' 2" x 12' 1") or (2.80m x 3.69m)

**Shower Room** (6' 3" x 5' 9") or (1.91m x 1.75m)

**Bedroom 3** (6' 4" x 14' 10") or (1.93m x 4.51m)

GROUND FLOOR 1ST FLOOR