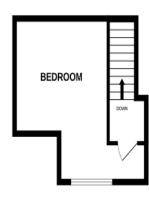

**Bedroom 2** (9' 2" x 12' 1") or (2.80m x 3.69m)

**Shower Room** (6' 3" x 5' 9") or (1.91m x 1.75m)

**Bedroom 3** (6' 4" x 14' 10") or (1.93m x 4.51m)

GROUND FLOOR 1ST FLOOR