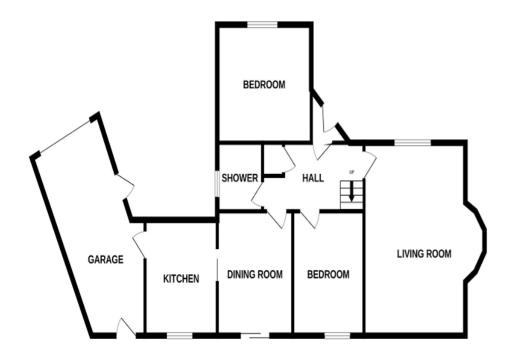

#### Room Dimensions

**Lounge** (18' 3" x 13' 1") or (5.57m x 4.0m)

**Dining Room** (9' 7" x 11' 6") or (2.91m x 3.51m)

**Kitchen** (9' 4" x 10' 8") or (2.84m x 3.26m)

**Bedroom 1** (12' 0" x 10' 11") or (3.67m x 3.32m)

**Bedroom 2** (9' 2" x 12' 1") or (2.80m x 3.69m)

**Shower Room** (6' 3" x 5' 9") or (1.91m x 1.75m)

**Bedroom 3** (6' 4" x 14' 10") or (1.93m x 4.51m)

GROUND FLOOR 1ST FLOOR