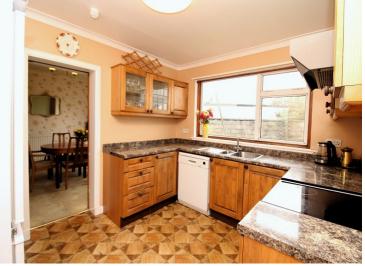

#### **Description**

Fantastic opportunity to purchase a detached bungalow in the popular Lochardil area of Inverness. The property is situated on a corner plot, the rooms are well proportioned and the flexible layout will appeal to many. This property is ideal for the new purchasers to put their own stamp on it and would benefit from some sympathetic upgrading. The lounge benefits from plenty of natural light from the bay and dual aspect windows which overlook the front garden. The dining room has ample space for a dining table and 6 chairs and there are patio doors which access to the rear garden. The kitchen comes with an electric free standing cooker, extractor, fridge/freezer and dishwasher. The washing machine and tumble dryer located in the garage and accessed directly from the kitchen are also included in the sale. There are two double bedrooms and a stairway leads to bedroom 3 which is located in the attic. Completing the accommodation is the shower room with mains shower. There is good storage throughout, in addition to large in-built storage in bedroom one, there is one hall cupboard, loft, linked garage and a shed. There is double glazing throughout and gas central heating. Outside there are gardens to the front, side and rear which are mostly laid to lawn with mature shrubs for easy maintenance. There is also a gravel-laid enclosed courtyard area with a shed/bin store which is accessed from the garage. The linked garage leads onto a driveway with space for 1 car. Overall, this well appointed property would suit those looking for a spacious family home with fantastic potential, in a prime location.

#### Room Dimensions

**Lounge** (18' 3" x 13' 1") or (5.57m x 4.0m)

**Dining Room** (9' 7" x 11' 6") or (2.91m x 3.51m)

**Kitchen** (9' 4" x 10' 8") or (2.84m x 3.26m)

**Bedroom 1** (12' 0" x 10' 11") or (3.67m x 3.32m)