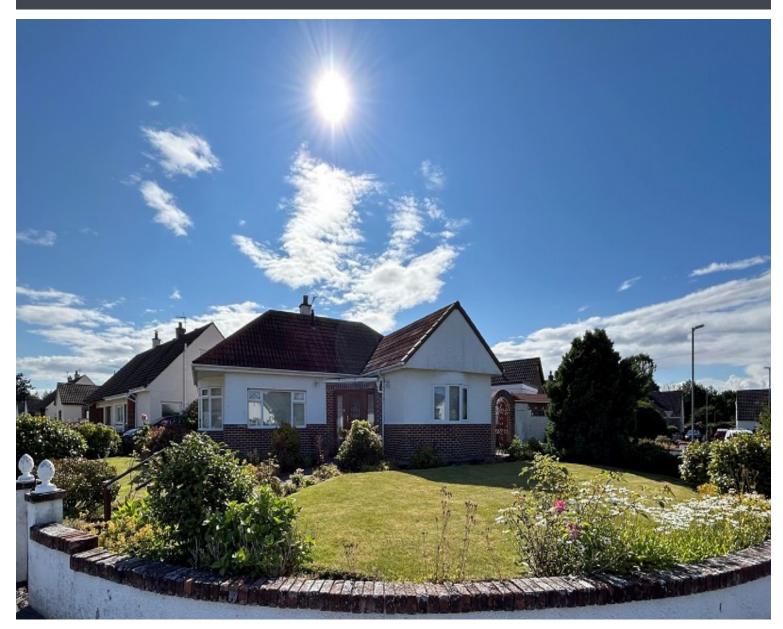

## **2 Lochy Road**Lochardil, Inverness, IV2 4ES

#### **Overview**

- Spacious 3 bedroom detached bungalow
- Sought after Lochardil Primary catchment
- Ideal family home, retirement property or investment
- Lounge, kitchen, dining room, 3 bedrooms, shower room
- Corner plot, sunny garden, linked garage, drive for 1 car
- EPC Band D

#### **Description**

Fantastic opportunity to purchase a detached bungalow in the popular Lochardil area of Inverness. The property is situated on a corner plot, the rooms are well proportioned and the flexible layout will appeal to many. This property is ideal for the new purchasers to put their own stamp on it and would benefit from some sympathetic upgrading. The lounge benefits from plenty of natural light from the bay and dual aspect windows which overlook the front garden. The dining room has ample space for a dining table and 6 chairs and there are patio doors which access to the rear garden. The kitchen comes with an electric free standing cooker, extractor, fridge/freezer and dishwasher. The washing machine and tumble dryer located in the garage and accessed directly from the kitchen are also included in the sale. There are two double bedrooms and a stairway leads to bedroom 3 which is located in the attic. Completing the accommodation is the shower room with mains shower. There is good storage throughout, in addition to large in-built storage in bedroom one, there is one hall cupboard, loft, linked garage and a shed. There is double glazing throughout and gas central heating. Outside there are gardens to the front, side and rear which are mostly laid to lawn with mature shrubs for easy maintenance. There is also a gravel-laid enclosed courtyard area with a shed/bin store which is accessed from the garage. The linked garage leads onto a driveway with space for 1 car. Overall, this well appointed property would suit those looking for a spacious family home with fantastic potential, in a prime location.