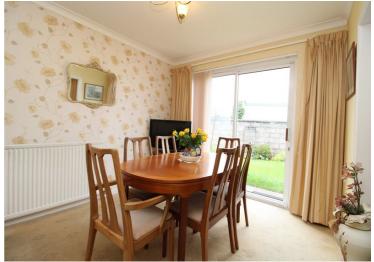

#### Room Dimensions

**Lounge** (18' 3" x 13' 1") or (5.57m x 4.0m)

**Dining Room** (9' 7" x 11' 6") or (2.91m x 3.51m)

**Kitchen** (9' 4" x 10' 8") or (2.84m x 3.26m)

**Bedroom 1** (12' 0" x 10' 11") or (3.67m x 3.32m)