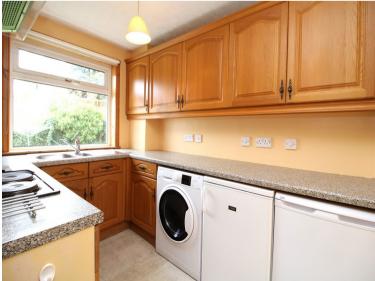

Fantastic opportunity to purchase a two bedroom ground floor flat in a guiet cul-de-sac in Old Hilton. This property is perfect for those looking for an affordable first time buy or an ideal buy to let opportunity. There is a generous sized lounge with a large picture window and space for a small dining table and chairs. The kitchen has integrated appliances including an electric hob, oven and extractor. The free standing fridge, freezer and washing machine are also included in the sale. There are two double bedrooms, bedroom one has two fitted cupboards and plenty of space for free standing furniture. The bathroom with electric shower over bath completes the accommodation. There is electric heating and double glazing throughout. There is good storage including hall cupboard, designated bike shed and shared under stair cupboard in the communal hallway. Outside is a communal garden and communal parking. This would be an ideal purchase for those looking for a renovation project. first time buyers or investors.

## Rooms

**Lounge** (16' 7" x 11' 0") or (5.05m x 3.36m)

**Kitchen** (9' 5" x 6' 11") or (2.88m x 2.12m)

**Bedroom 1** (11' 7" x 12' 4") or (3.52m x 3.76m)

**Bedroom 2** (13' 7" x 13' 8") or (4.14m x 4.16m)

#### **Extras**

All fitted floor coverings, fixtures and fittings, including all light fittings. Curtains, curtain poles. Integrated electric hob, oven and extractor. Fridge, freezer and washing machine.