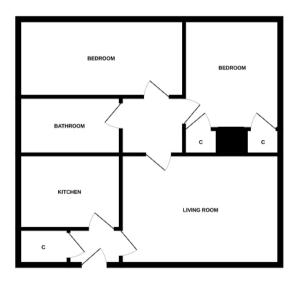

## Rooms

**Lounge** (16' 7" x 11' 0") or (5.05m x 3.36m)

**Kitchen** (9' 5" x 6' 11") or (2.88m x 2.12m)

**Bedroom 1** (11' 7" x 12' 4") or (3.52m x 3.76m)

**Bedroom 2** (13' 7" x 13' 8") or (4.14m x 4.16m)

**Bathroom** (5' 3" x 9' 4") or (1.61m x 2.84m)