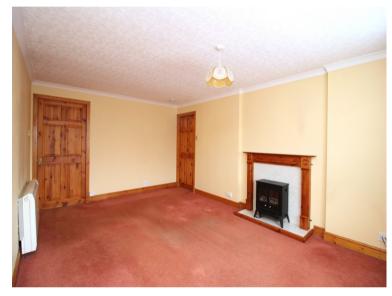

Fantastic opportunity to purchase a two bedroom ground floor flat in a guiet cul-de-sac in Old Hilton. This property is perfect for those looking for an affordable first time buy or an ideal buy to let opportunity. There is a generous sized lounge with a large picture window and space for a small dining table and chairs. The kitchen has integrated appliances including an electric hob, oven and extractor. The free standing fridge, freezer and washing machine are also included in the sale. There are two double bedrooms, bedroom one has two fitted cupboards and plenty of space for free standing furniture. The bathroom with electric shower over bath completes the accommodation. There is electric heating and double glazing throughout. There is good storage including hall cupboard, designated bike shed and shared under stair cupboard in the communal hallway. Outside is a communal garden and communal parking. This would be an ideal purchase for those looking for a renovation project. first time buyers or investors.

## Rooms

**Lounge** (16' 7" x 11' 0") or (5.05m x 3.36m)

**Kitchen** (9' 5" x 6' 11") or (2.88m x 2.12m)

**Bedroom 1** (11' 7" x 12' 4") or (3.52m x 3.76m)

**Bedroom 2** (13' 7" x 13' 8") or (4.14m x 4.16m)