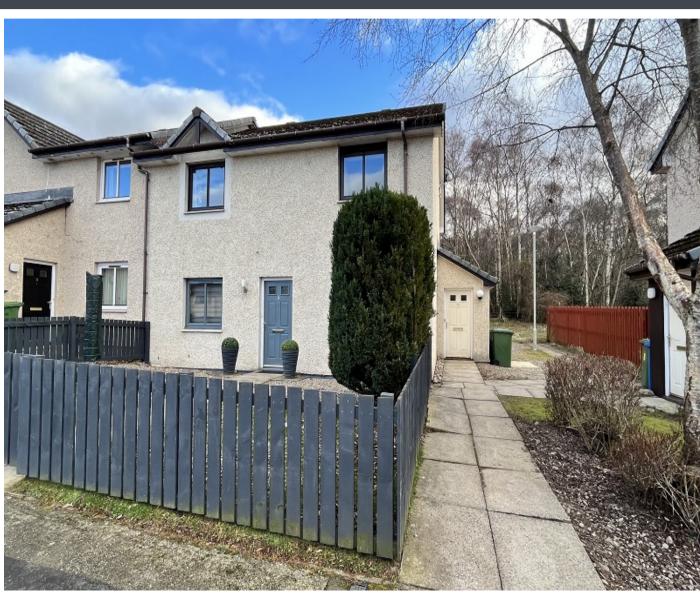

### **10 Woodlands View**

Inshes Wood, Inverness, IV2 5AQ

This immaculate first floor flat is a superb investment located within the popular residential area of Inshes Wood. The property has been freshly painted throughout and the rooms are well proportioned. The generous lounge has a large window overlooking woodland to the rear and there is ample space for a dining table and chairs. The kitchen has plenty of units and work surface with space for a gas cooker, fridge, freezer and washing machine, which are all included in the sale. The two double bedrooms both benefit from double fitted wardrobes, with an additional storage cupboard in the main bedroom. Completing the accommodation is the bathroom with shower over the bath. There is excellent storage with two large hall cupboards and loft space. The property benefits from its own entrance and private parking. with a communal drying area to the rear. There is double glazing and gas central heating throughout. The size and location of this spacious property makes this an ideal purchase for either first time buyers or those looking for a fantastic investment opportunity.