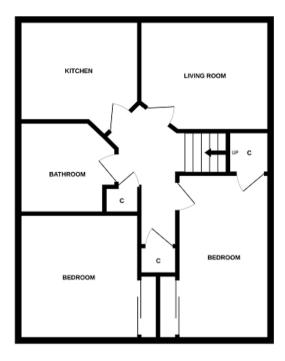

| Rooms     |                   |                  |    |
|-----------|-------------------|------------------|----|
| Lounge    | (11' 9" x 14' 2") | or (3.58m x 4.31 | m) |
| Kitchen   | (8' 6" x 8' 4")   | or (2.59m x 2.54 | m) |
| Bedroom 1 | (9' 0" x 13' 11") | or (2.75m x 4.23 | m) |
| Bedroom 2 | (10' 0" x 11' 9") | or (3.06m x 3.57 | m) |
| Bathroom  | (8' 4" x 7' 3")   | or (2.54m x 2.22 | m) |