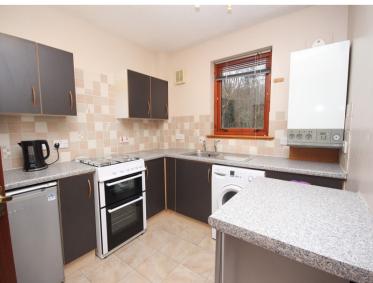

This immaculate first floor flat is a superb investment located within the popular residential area of Inshes Wood. The property has been freshly painted throughout and the rooms are well proportioned. The generous lounge has a large window overlooking woodland to the rear and there is ample space for a dining table and chairs. The kitchen has plenty of units and work surface with space for a gas cooker, fridge, freezer and washing machine, which are all included in the sale. The two double bedrooms both benefit from double fitted wardrobes, with an additional storage cupboard in the main bedroom. Completing the accommodation is the bathroom with shower over the bath. There is excellent storage with two large hall cupboards and loft space. The property benefits from its own entrance and private parking. with a communal drying area to the rear. There is double glazing and gas central heating throughout. The size and location of this spacious property makes this an ideal purchase for either first time buyers or those looking for a fantastic investment opportunity.